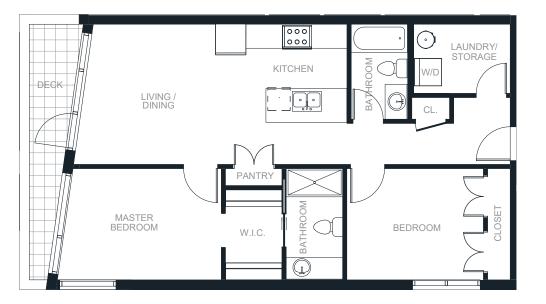

1 BED + DEN | 1.5 BATH 797 - 829 SQ. FT.

### 1 & 2 BEDROOM HOMES BY KAINOS DEVELOPMENT

BOUTIQUE RESIDENCES AMAJI2.CA **778-693-2898** 38044 SECOND AVENUE SQUAMISH, BC

1 BED + DEN 1.5 BATH 797 - 829 SQ. FT.

**1 & 2** BEDROOM HOMES BY KAINOS DEVELOPMENT BOUTIQUE RESIDENCES AMAJI2.CA **778-693-2898** 38044 SECOND AVENUE SQUAMISH, BC

In our continuing effort to improve and maintain the high standard of Amaij, the developer reserves the right to modify or change plans, specifications, features and prices without notice. Materials may be substituted with equivalent or better at the developer's sole discretion. All dimensions and sizes are approximate and are based on Architectural measurements. A reverse and/or mirrored plans occur throughout the development, please see architectural plans for exact details if this is material to your decision to purchase. Renderings are an artist's conception and are intended as a general reference only. This is not an offering for sale. E.&O.E.