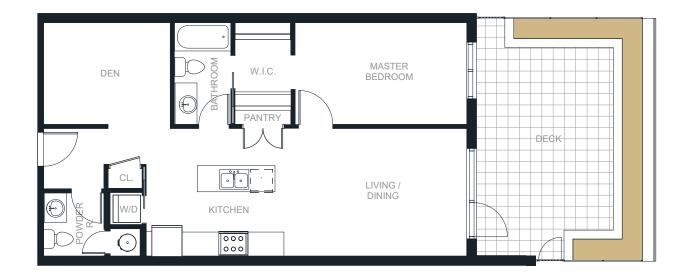

1 BED + DEN | 1.5 BATH 764 - 797 SQ. FT.

FLOOR 4

1

### 1 & 2 BEDROOM HOMES BY KAINOS DEVELOPMENT

BOUTIQUE RESIDENCES AMAJI2.CA **778-693-2898** 38044 SECOND AVENUE SQUAMISH, BC

1 BED + DEN 1.5 BATH 764 - 797 SQ. FT.

**1 & 2** BEDROOM HOMES BY KAINOS DEVELOPMENT BOUTIQUE RESIDENCES AMAJI2.CA 778-693-2898 38044 SECOND AVENUE SQUAMISH, BC