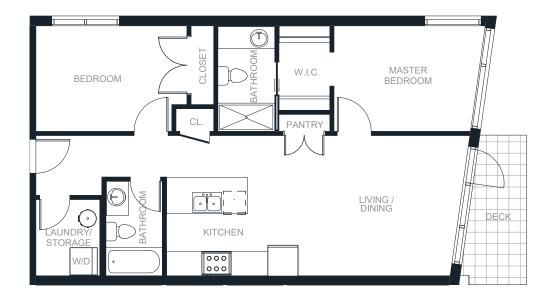

1 BED + DEN | 1.5 BATH 721 SQ. FT.

FLOOR 5

1 & 2 BEDROOM HOMES BY KAINOS DEVELOPMENT BOUTIQUE RESIDENCES AMAJI2.CA **778-693-2898** 38044 SECOND AVENUE SQUAMISH, BC

1 BED + DEN 1.5 BATH 721 SQ. FT.

**1 & 2** BEDROOM HOMES BY KAINOS DEVELOPMENT BOUTIQUE RESIDENCES AMAJI2.CA **778-693-2898** 38044 SECOND AVENUE SQUAMISH, BC