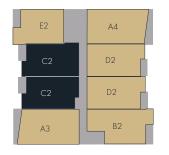

FLOOR 4

| E2 | A4 |  |
|----|----|--|
| C2 | D2 |  |
| C2 | D2 |  |
| A3 | B2 |  |

2 BED | 2 BATH 926 SQ. FT.

BOUTIQUE RESIDENCES AMAJI2.CA **778-693-2898** 38044 SECOND AVENUE SQUAMISH, BC

Amaji<sup>2</sup>

BOUTIQUE RESIDENCES

2 BED 2 BATH 926 SQ. FT.

**1 & 2** BEDROOM HOMES BY KAINOS DEVELOPMENT BOUTIQUE RESIDENCES AMAJI2.CA **778-693-2898** 38044 SECOND AVENUE SQUAMISH, BC

FLOOR 4

| E2 | A4 |
|----|----|
| C2 | D2 |
| C2 | D2 |
| A3 | B2 |