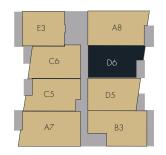

FLOOR 6

| E3 | A8 |
|----|----|
| C6 | D6 |
| C5 | D5 |
| A7 | В3 |

1

2 BED | 2 BATH 893 SQ. FT.

FLOOR 6

| E3 | A8 |
|----|----|
| C6 | D6 |
| C5 | D5 |
| A7 | B3 |

7

1 BED | 1 BATH 657 SQ. FT.