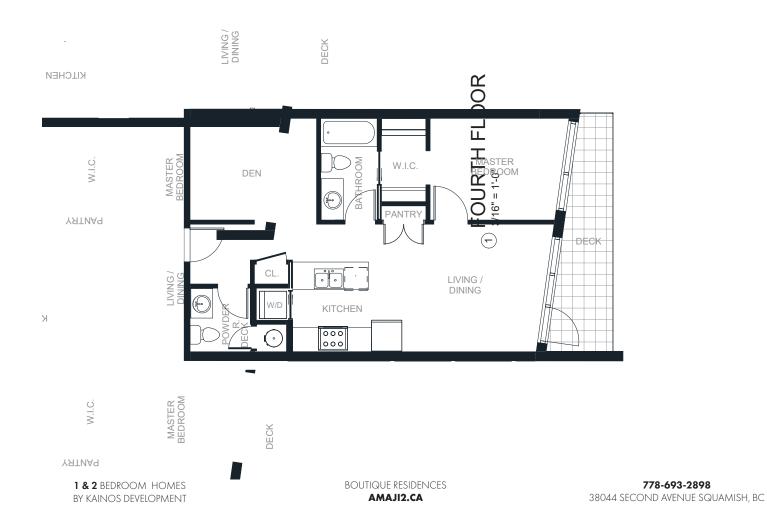

FLOOR 4

| E2 | A4 |  |
|----|----|--|
| C2 | D2 |  |
| C2 | D2 |  |
| A3 | B2 |  |

2 BED | 2 BATH 926 SQ. FT.

BOUTIQUE RESIDENCES AMAJI2.CA **778-693-2898** 38044 SECOND AVENUE SQUAMISH, BC

Amaji<sup>2</sup>

BOUTIQUE RESIDENCES

2 BED 2 BATH 926 SQ. FT.

**1 & 2** BEDROOM HOMES BY KAINOS DEVELOPMENT BOUTIQUE RESIDENCES AMAJI2.CA **778-693-2898** 38044 SECOND AVENUE SQUAMISH, BC

FLOOR 4

| E2 | A4 |
|----|----|
| C2 | D2 |
| C2 | D2 |
| A3 | B2 |