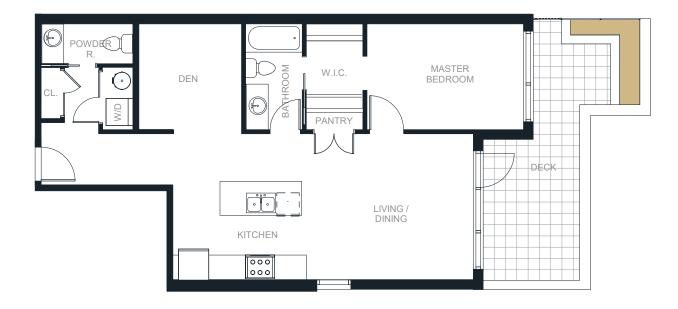

**B** 

1 BED + DEN | 1.5 BATH 856 SQ. FT.

### **1 & 2** BEDROOM HOMES BY KAINOS DEVELOPMENT

BOUTIQUE RESIDENCES AMAJI2.CA **778-693-2898** 38044 SECOND AVENUE SQUAMISH, BC

1 BED + DEN 1.5 BATH 856 SQ. FT.

**1 & 2** BEDROOM HOMES BY KAINOS DEVELOPMENT BOUTIQUE RESIDENCES AMAJI2.CA 778-693-2898 38044 SECOND AVENUE SQUAMISH, BC

In our continuing effort to improve and maintain the high standard of Amaji, the developer reserves the right to modify or change plans, specifications, features and prices without notice. Materials may be substituted with equivalent or better at the developer's sole discretion. All dimensions and sizes are approximate and are based on Architectural measurements. A reverse and/or mirrored plans occur throughout the development, please see architectural plans for exact details if this is material to your decision to purchase. Renderings are an artist's conception and are intended as a general reference only. This is not an offering for sale. E.&O.E.