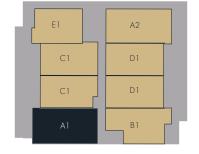

Floor 3

| đ | El | A2 |  |
|---|----|----|--|
|   | Cl | DI |  |
|   | Cl | DI |  |
|   | Al | BI |  |

1

1 BED | 1 BATH 759 SQ. FT.

**1 & 2** BEDROOM HOMES BY KAINOS DEVELOPMENT BOUTIQUE RESIDENCES AMAJI2.CA **778-693-2898** 38044 SECOND AVENUE SQUAMISH, BC