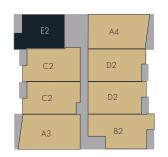

FLOOR 4

| E2 | A4 |  |
|----|----|--|
| C2 | D2 |  |
| C2 | D2 |  |
| A3 | B2 |  |

2 BED | 2 BATH 926 SQ. FT.

BOUTIQUE RESIDENCES AMAJI2.CA **778-693-2898** 38044 SECOND AVENUE SQUAMISH, BC

Amaji<sup>2</sup>

BOUTIQUE RESIDENCES

2 BED 2 BATH 926 SQ. FT.

**1 & 2** BEDROOM HOMES BY KAINOS DEVELOPMENT BOUTIQUE RESIDENCES AMAJI2.CA **778-693-2898** 38044 SECOND AVENUE SQUAMISH, BC

FLOOR 4

| E2 | A4 |
|----|----|
| C2 | D2 |
| C2 | D2 |
| A3 | B2 |