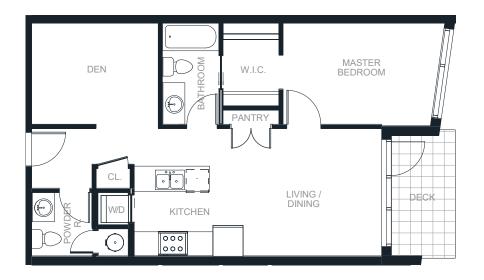

### 1 & 2 BEDROOM HOMES BY KAINOS DEVELOPMENT

BOUTIQUE RESIDENCES AMAJI2.CA **778-693-2898** 38044 SECOND AVENUE SQUAMISH, BC

1 BED 1 BATH 657 SQ. FT.

**1 & 2** BEDROOM HOMES BY KAINOS DEVELOPMENT BOUTIQUE RESIDENCES AMAJI2.CA **778-693-2898** 38044 SECOND AVENUE SQUAMISH, BC

In our continuing effort to improve and maintain the high standard of Amaij, the developer reserves the right to modify or change plans, specifications, features and prices without notice. Materials may be substituted with equivalent or better at the developer's sole discretion. All dimensions and sizes are approximate and are based on Architectural measurements. A reverse and/or mirrored plans occur throughout the development, please see architectural plans for exact details if this is material to your decision to purchase. Renderings are an artist's conception and are intended as a general reference only. This is not an offering for sale. E.&O.E.