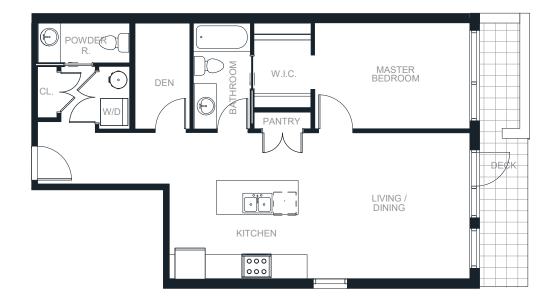

1 BED + DEN | 1.5 BATH 813 SQ. FT.

FLOOR 6

1

# 1 & 2 BEDROOM HOMES BY KAINOS DEVELOPMENT

BOUTIQUE RESIDENCES AMAJI2.CA **778-693-2898** 38044 SECOND AVENUE SQUAMISH, BC

1 BED + DEN 1.5 BATH 813 SQ. FT.

**1 & 2** BEDROOM HOMES BY KAINOS DEVELOPMENT BOUTIQUE RESIDENCES AMAJI2.CA 778-693-2898 38044 SECOND AVENUE SQUAMISH, BC

In our continuing effort to improve and maintain the high standard of Amaji, the developer reserves the right to modify or change plans, specifications, features and prices without notice. Materials may be substituted with equivalent or better at the developer's sole discretion. All dimensions and sizes are approximate and are based on Architectural measurements. A reverse and/or mirrored plans occur throughout the development, please see architectural plans for exact details if this is material to your decision to purchase. Renderings are an artist's conception and are intended as a general reference only. This is not an offering for sale. E.&O.E.