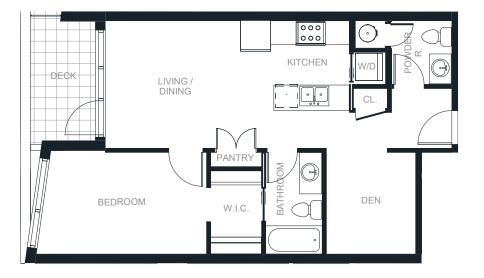

1 BED + DEN | 1.5 BATH 737 SQ. FT.

FLOOR 5

### 1 & 2 BEDROOM HOMES BY KAINOS DEVELOPMENT

BOUTIQUE RESIDENCES AMAJI2.CA **778-693-2898** 38044 SECOND AVENUE SQUAMISH, BC

1 BED + DEN 1.5 BATH 737 SQ. FT.

**1 & 2** BEDROOM HOMES BY KAINOS DEVELOPMENT BOUTIQUE RESIDENCES AMAJI2.CA **778-693-2898** 38044 SECOND AVENUE SQUAMISH, BC