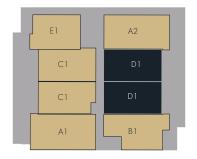

1 BED + DEN | 1.5 BATH 764 - 797 SQ. FT.

FLOOR 4

1

### 1 & 2 BEDROOM HOMES BY KAINOS DEVELOPMENT

BOUTIQUE RESIDENCES AMAJI2.CA **778-693-2898** 38044 SECOND AVENUE SQUAMISH, BC

1 BED + DEN 1.5 BATH 764 - 797 SQ. FT.

**1 & 2** BEDROOM HOMES BY KAINOS DEVELOPMENT BOUTIQUE RESIDENCES AMAJI2.CA 778-693-2898 38044 SECOND AVENUE SQUAMISH, BC