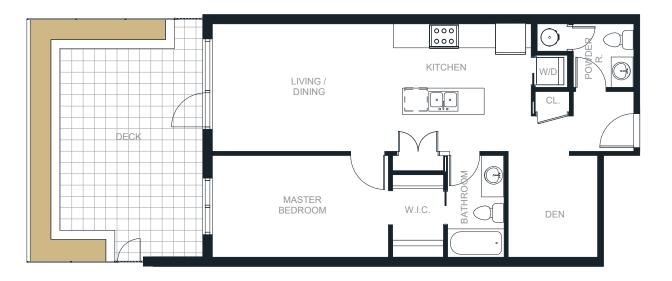

Floor 3

| đ | El | A2 |  |
|---|----|----|--|
|   | Cl | DI |  |
|   | Cl | DI |  |
|   | Al | BI |  |

1

1 BED | 1 BATH 759 SQ. FT.

**1 & 2** BEDROOM HOMES BY KAINOS DEVELOPMENT BOUTIQUE RESIDENCES AMAJI2.CA **778-693-2898** 38044 SECOND AVENUE SQUAMISH, BC

1 BED 1 BATH 759 SQ. FT.

**1 & 2** BEDROOM HOMES BY KAINOS DEVELOPMENT BOUTIQUE RESIDENCES AMAJI2.CA **778-693-2898** 38044 SECOND AVENUE SQUAMISH, BC

In our continuing effort to improve and maintain the high standard of Amaji, the developer reserves the right to modify or change plans, specifications, features and prices without notice. Materials may be substituted with equivalent or better at the developer's sole discretion. All dimensions and sizes are approximate and are based on Architectural measurements. A reverse and/or mirrored plans occur throughout the development, please see architectural plans for exact details if this is material to your decision to purchase. Renderings are an artist's conception and are intended as a general reference only. This is not an offering for sale. E.&O.E.