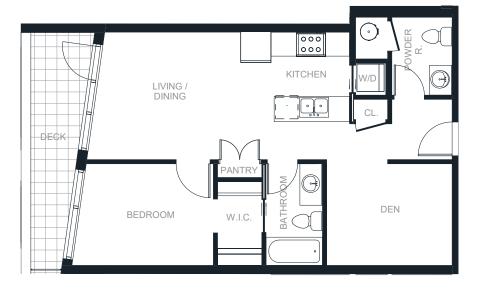

S DEVELOPMENT BOUTIQUE RESIDENCES AMAJI2.CA 778-693-2898 38044 SECOND AVENUE SQUAMISH, BC

In our continuing effort to improve and maintain the high standard of Amaji, the developer reserves the right to modify or change plans, specifications, features and prices without notice. Materials may be substituted with equivalent or better at the developer's sole discretion. All dimensions and sizes are approximate and are based on Architectural measurements. A reverse and/or mirrored plans occur throughout the development, please see architectural plans for exact details if this is material to your decision to purchase. Renderings are an artist's conception and are intended as a general reference only. This is not an offering for sale. E.&O.E.



1 BED + DEN | 1.5 BATH 721 SQ. FT.



FLOOR 5





1 & 2 BEDROOM HOMES BY KAINOS DEVELOPMENT BOUTIQUE RESIDENCES AMAJI2.CA **778-693-2898** 38044 SECOND AVENUE SQUAMISH, BC



1 BED + DEN 1.5 BATH 721 SQ. FT.



**1 & 2** BEDROOM HOMES BY KAINOS DEVELOPMENT BOUTIQUE RESIDENCES AMAJI2.CA **778-693-2898** 38044 SECOND AVENUE SQUAMISH, BC

In our continuing effort to improve and maintain the high standard of Amaiji, the developer reserves the right to modify or change plans, specifications, features and prices without notice. Materials may be substituted with equivalent or better at the developer's sole discretion. All dimensions and sizes are approximate and are based on Architectural measurements. A reverse and/or mirrored plans occur throughout the development, please see architectural plans for exact details if this is material to your