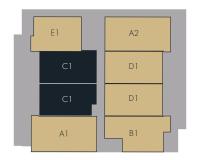

Floor 3

| đ | El | A2 |  |
|---|----|----|--|
|   | Cl | DI |  |
|   | Cl | DI |  |
|   | Al | BI |  |

1

1 BED | 1 BATH 759 SQ. FT.

**1 & 2** BEDROOM HOMES BY KAINOS DEVELOPMENT BOUTIQUE RESIDENCES AMAJI2.CA **778-693-2898** 38044 SECOND AVENUE SQUAMISH, BC

1 BED 1 BATH 759 SQ. FT.

**1 & 2** BEDROOM HOMES BY KAINOS DEVELOPMENT BOUTIQUE RESIDENCES AMAJI2.CA **778-693-2898** 38044 SECOND AVENUE SQUAMISH, BC

In our continuing effort to improve and maintain the high standard of Amaji, the developer reserves the right to modify or change plans, specifications, features and prices without notice. Materials may be substituted with equivalent or better at the developer's sole discretion. All dimensions and sizes are approximate and are based on Architectural measurements. A reverse and/or mirrored plans occur throughout the development, please see architectural plans for exact details if this is material to your decision to purchase. Renderings are an artist's conception and are intended as a general reference only. This is not an offering for sale. E.&O.E.