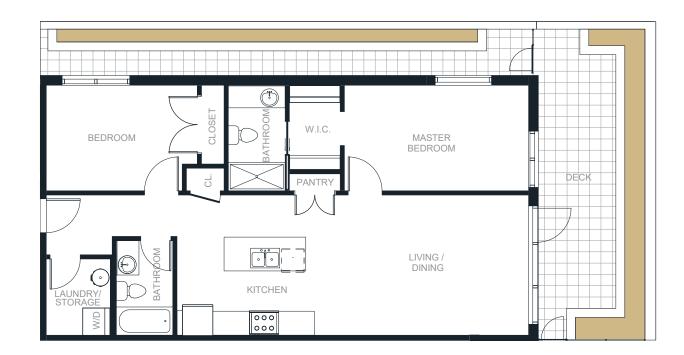

FLOOR 3

1

2 BED | 2 BATH 1,017 SQ. FT.

#### 1 & 2 BEDROOM HOMES BY KAINOS DEVELOPMENT

BOUTIQUE RESIDENCES AMAJI2.CA **778-693-2898** 38044 SECOND AVENUE SQUAMISH, BC

2 BEDROOM 2 BATH 1,017 SQ. FT.

**1 & 2** BEDROOM HOMES BY KAINOS DEVELOPMENT BOUTIQUE RESIDENCES AMAJI2.CA **778-693-2898** 38044 SECOND AVENUE SQUAMISH, BC

In our continuing effort to improve and maintain the high standard of Amaji, the developer reserves the right to modify or change plans, specifications, features and prices without notice. Materials may be substituted with equivalent or better at the developer's sole discretion. All dimensions and sizes are approximate and are based on Architectural measurements. A reverse and/or mirrored plans occur throughout the development, please see architectural plans for exact details if this is material to your decision to purchase. Renderings are an artist's conception and are intended as a general reference only. This is not an offering for sale. E.&O.E.