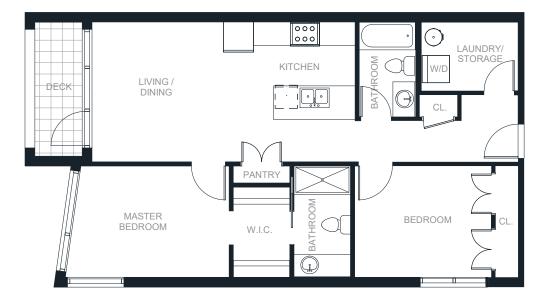

# 2 BED + DEN | 2 BATH 1,023 SQ. FT.

FLOOR 7

|    | F2 |   |
|----|----|---|
| Н  | н  |   |
| F1 | G  | L |
|    |    | J |

7

# 1 & 2 BEDROOM HOMES BY KAINOS DEVELOPMENT

BOUTIQUE RESIDENCES AMAJI2.CA **778-693-2898** 38044 SECOND AVENUE SQUAMISH, BC

2 BED + DEN 2 BATH 1,023 SQ. FT.

**1 & 2** BEDROOM HOMES BY KAINOS DEVELOPMENT BOUTIQUE RESIDENCES AMAJI2.CA **778-693-2898** 38044 SECOND AVENUE SQUAMISH, BC