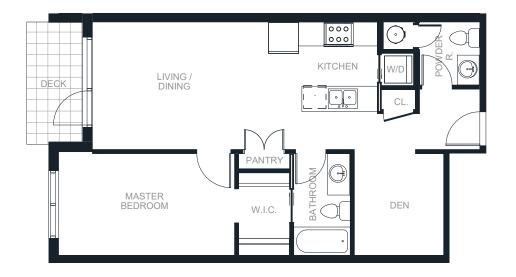

2 BED | 2 BATH 910 SQ. FT.

BOUTIQUE RESIDENCES AMAJI2.CA **778-693-2898** 38044 SECOND AVENUE SQUAMISH, BC

2 BED 2 BATH 910 SQ. FT.

1 & 2 BEDROOM HOMES BY KAINOS DEVELOPMENT BOUTIQUE RESIDENCES AMAJI2.CA **778-693-2898** 38044 SECOND AVENUE SQUAMISH, BC

In our continuing effort to improve and maintain the high standard of Amaij, the developer reserves the right to modify or change plans, specifications, features and prices without notice. Materials may be substituted with equivalent or better at the developer's sole discretion. All dimensions and sizes are approximate and are based on Architectural measurements. A reverse and/or mirrored plans occur throughout the development, please see architectural plans for exact details if this is material to your decision to purchase. Renderings are an artist's conception and are intended as a general reference only. This is not an offering for sale. E.&O.E.