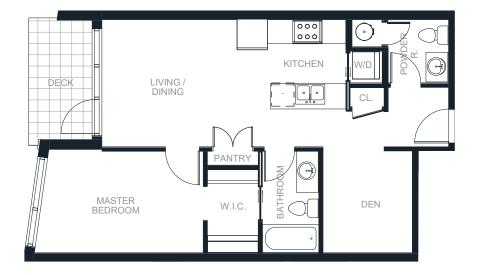

1 BED + DEN | 1.5 BATH 813 SQ. FT.

FLOOR 6

1

# 1 & 2 BEDROOM HOMES BY KAINOS DEVELOPMENT

BOUTIQUE RESIDENCES AMAJI2.CA **778-693-2898** 38044 SECOND AVENUE SQUAMISH, BC

1 BED + DEN 1.5 BATH 813 SQ. FT.

**1 & 2** BEDROOM HOMES BY KAINOS DEVELOPMENT BOUTIQUE RESIDENCES AMAJI2.CA 778-693-2898 38044 SECOND AVENUE SQUAMISH, BC