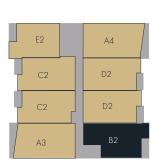

FLOOR 4

| E2 | A4 |  |
|----|----|--|
| C2 | D2 |  |
| C2 | D2 |  |
| A3 | B2 |  |

2 BED | 2 BATH 926 SQ. FT.

BOUTIQUE RESIDENCES AMAJI2.CA **778-693-2898** 38044 SECOND AVENUE SQUAMISH, BC

Amaji<sup>2</sup>

BOUTIQUE RESIDENCES

2 BED 2 BATH 926 SQ. FT.

**1 & 2** BEDROOM HOMES BY KAINOS DEVELOPMENT BOUTIQUE RESIDENCES AMAJI2.CA **778-693-2898** 38044 SECOND AVENUE SQUAMISH, BC

FLOOR 4

| E2 | A4 |
|----|----|
| C2 | D2 |
| C2 | D2 |
| A3 | B2 |