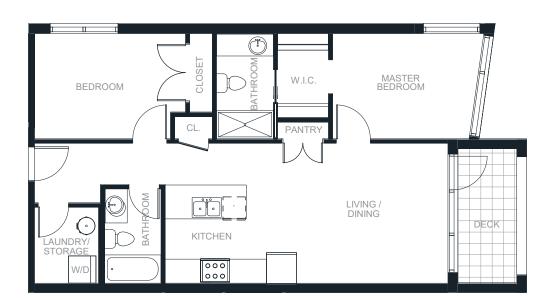

FLOOR 6

| E3 | A8 |
|----|----|
| C6 | D6 |
| C5 | D5 |
| A7 | В3 |

1

2 BED | 2 BATH 893 SQ. FT.

# 1 & 2 BEDROOM HOMES BY KAINOS DEVELOPMENT

BOUTIQUE RESIDENCES AMAJI2.CA **778-693-2898** 38044 SECOND AVENUE SQUAMISH, BC

2 BED 2 BATH 893 SQ. FT.

**1 & 2** BEDROOM HOMES BY KAINOS DEVELOPMENT BOUTIQUE RESIDENCES AMAJI2.CA **778-693-2898** 38044 SECOND AVENUE SQUAMISH, BC

In our continuing effort to improve and maintain the high standard of Amaij, the developer reserves the right to modify or change plans, specifications, features and prices without notice. Materials may be substituted with equivalent or better at the developer's sole discretion. All dimensions and sizes are approximate and are based on Architectural measurements. A reverse and/or mirrored plans occur throughout the development, please see architectural plans for exact details if this is material to your decision to purchase. Renderings are an artist's conception and are intended as a general reference only. This is not an offering for sale. E.&O.E.