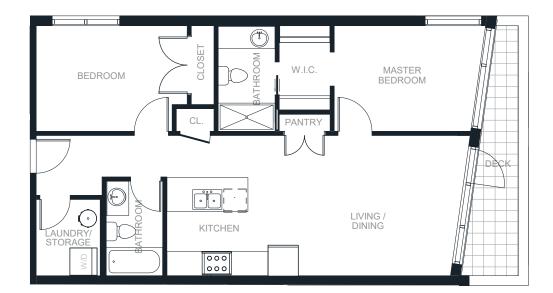

FLOOR 4

| E2 | A4 |  |
|----|----|--|
| C2 | D2 |  |
| C2 | D2 |  |
| A3 | B2 |  |

2 BED | 2 BATH 926 SQ. FT.

BOUTIQUE RESIDENCES AMAJI2.CA **778-693-2898** 38044 SECOND AVENUE SQUAMISH, BC

Amaji<sup>2</sup>

BOUTIQUE RESIDENCES

2 BED 2 BATH 926 SQ. FT.

**1 & 2** BEDROOM HOMES BY KAINOS DEVELOPMENT BOUTIQUE RESIDENCES AMAJI2.CA **778-693-2898** 38044 SECOND AVENUE SQUAMISH, BC

FLOOR 4

| E2 | A4 |
|----|----|
| C2 | D2 |
| C2 | D2 |
| A3 | B2 |