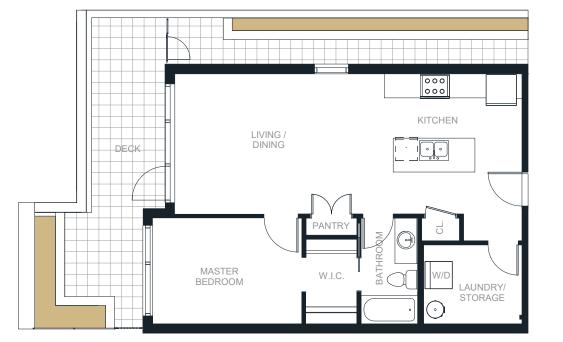

1 BED + DEN | 1.5 BATH 818 - 824 SQ. FT.

FLOOR 3

1

### 1 & 2 BEDROOM HOMES BY KAINOS DEVELOPMENT

BOUTIQUE RESIDENCES AMAJI2.CA **778-693-2898** 38044 SECOND AVENUE SQUAMISH, BC

1 BED + DEN 1.5 BATH 818 - 824 SQ. FT.

**1 & 2** BEDROOM HOMES BY KAINOS DEVELOPMENT BOUTIQUE RESIDENCES AMAJI2.CA 778-693-2898 38044 SECOND AVENUE SQUAMISH, BC

In our continuing effort to improve and maintain the high standard of Amaji, the developer reserves the right to modify or change plans, specifications, features and prices without notice. Materials may be substituted with equivalent or better at the developer's sole discretion. All dimensions and sizes are approximate and are based on Architectural measurements. A reverse and/or mirrored plans occur throughout the development, please see architectural plans for exact details if this is material to your decision to purchase. Renderings are an artist's conception and are intended as a general reference only. This is not an offering for sale. E.&O.E.