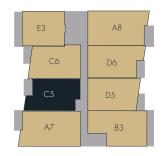

FLOOR 6

| E3 | A8 |
|----|----|
| C6 | D6 |
| C5 | D5 |
| A7 | В3 |

1

2 BED | 2 BATH 893 SQ. FT.

# 1 & 2 BEDROOM HOMES BY KAINOS DEVELOPMENT

BOUTIQUE RESIDENCES AMAJI2.CA **778-693-2898** 38044 SECOND AVENUE SQUAMISH, BC

2 BED 2 BATH 893 SQ. FT.

**1 & 2** BEDROOM HOMES BY KAINOS DEVELOPMENT BOUTIQUE RESIDENCES AMAJI2.CA **778-693-2898** 38044 SECOND AVENUE SQUAMISH, BC