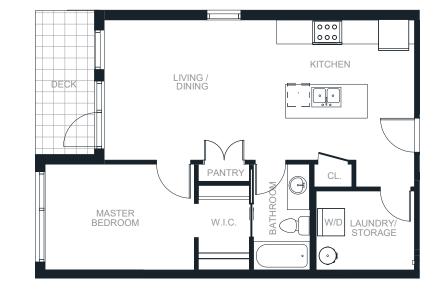

FLOOR 4

| E2 | A4 |  |
|----|----|--|
| C2 | D2 |  |
| C2 | D2 |  |
| A3 | B2 |  |

2 BED | 2 BATH 926 SQ. FT.

BOUTIQUE RESIDENCES AMAJI2.CA **778-693-2898** 38044 SECOND AVENUE SQUAMISH, BC

Amaji<sup>2</sup>

BOUTIQUE RESIDENCES

2 BED 2 BATH 926 SQ. FT.

**1 & 2** BEDROOM HOMES BY KAINOS DEVELOPMENT BOUTIQUE RESIDENCES AMAJI2.CA **778-693-2898** 38044 SECOND AVENUE SQUAMISH, BC

FLOOR 4

| E2 | A4 |
|----|----|
| C2 | D2 |
| C2 | D2 |
| A3 | B2 |