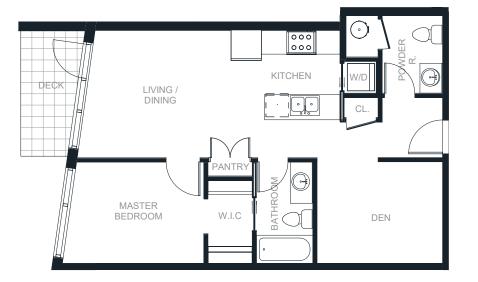

1 BED + DEN | 1.5 BATH 813 SQ. FT.

FLOOR 6

1

# 1 & 2 BEDROOM HOMES BY KAINOS DEVELOPMENT

BOUTIQUE RESIDENCES AMAJI2.CA **778-693-2898** 38044 SECOND AVENUE SQUAMISH, BC

1 BED + DEN 1.5 BATH 813 SQ. FT.

**1 & 2** BEDROOM HOMES BY KAINOS DEVELOPMENT BOUTIQUE RESIDENCES AMAJI2.CA 778-693-2898 38044 SECOND AVENUE SQUAMISH, BC