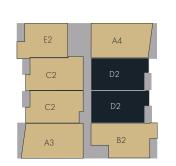

FLOOR 4

| E2 | A4 |  |
|----|----|--|
| C2 | D2 |  |
| C2 | D2 |  |
| A3 | B2 |  |

2 BED | 2 BATH 926 SQ. FT.

BOUTIQUE RESIDENCES AMAJI2.CA **778-693-2898** 38044 SECOND AVENUE SQUAMISH, BC

Amaji<sup>2</sup>

BOUTIQUE RESIDENCES

2 BED 2 BATH 926 SQ. FT.

**1 & 2** BEDROOM HOMES BY KAINOS DEVELOPMENT BOUTIQUE RESIDENCES AMAJI2.CA **778-693-2898** 38044 SECOND AVENUE SQUAMISH, BC

FLOOR 4

| E2 | A4 |
|----|----|
| C2 | D2 |
| C2 | D2 |
| A3 | B2 |