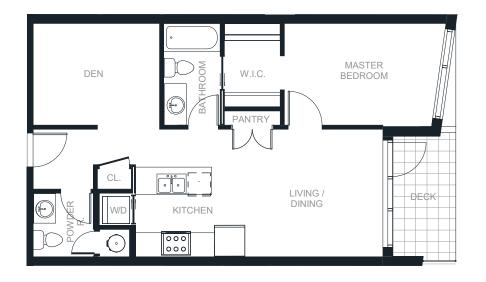

1 BED + DEN | 1.5 BATH 861 - 867 SQ. FT.

FLOOR 4

7

FLOOR 5

1 & 2 BEDROOM HOMES BY KAINOS DEVELOPMENT BOUTIQUE RESIDENCES AMAJI2.CA **778-693-2898** 38044 SECOND AVENUE SQUAMISH, BC

1 BED + DEN 1.5 BATH 861 - 867 SQ. FT.

**1 & 2** BEDROOM HOMES BY KAINOS DEVELOPMENT BOUTIQUE RESIDENCES AMAJI2.CA 778-693-2898 38044 SECOND AVENUE SQUAMISH, BC

In our continuing effort to improve and maintain the high standard of Amaji, the developer reserves the right to modify or change plans, specifications, features and prices without notice. Materials may be substituted with equivalent or better at the developer's sole discretion. All dimensions and sizes are approximate and are based on Architectural measurements. A reverse and/or mirrored plans occur throughout the development, please see architectural plans for exact details if this is material to your decision to purchase. Renderings are an artist's conception and are intended as a general reference only. This is not an offering for sale. E.&O.E.