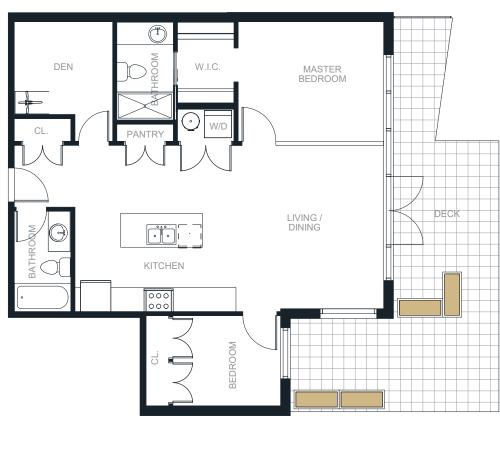

FLOOR 7

1

Amaji<sup>2</sup> BOUTIQUE RESIDENCES

1 & 2 BEDROOM HOMES BY KAINOS DEVELOPMENT BOUTIQUE RESIDENCES AMAJI2.CA **778-693-2898** 38044 SECOND AVENUE SQUAMISH, BC

2 BED + DEN 2 BATH 1,001 SQ. FT.

**1 & 2** BEDROOM HOMES BY KAINOS DEVELOPMENT BOUTIQUE RESIDENCES AMAJI2.CA **778-693-2898** 38044 SECOND AVENUE SQUAMISH, BC