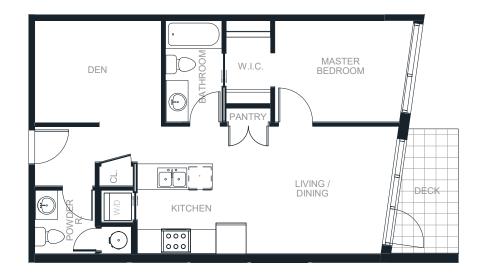

1 BED + DEN | 1.5 BATH 813 SQ. FT.

FLOOR 6

1

# 1 & 2 BEDROOM HOMES BY KAINOS DEVELOPMENT

BOUTIQUE RESIDENCES AMAJI2.CA **778-693-2898** 38044 SECOND AVENUE SQUAMISH, BC

1 BED + DEN 1.5 BATH 813 SQ. FT.

**1 & 2** BEDROOM HOMES BY KAINOS DEVELOPMENT BOUTIQUE RESIDENCES AMAJI2.CA 778-693-2898 38044 SECOND AVENUE SQUAMISH, BC