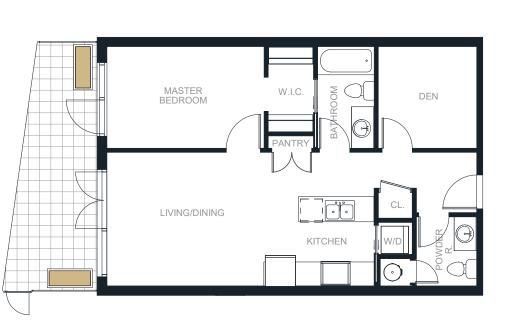

1 BED + DEN | 1.5 BATH 797 - 829 SQ. FT.

### 1 & 2 BEDROOM HOMES BY KAINOS DEVELOPMENT

BOUTIQUE RESIDENCES AMAJI2.CA **778-693-2898** 38044 SECOND AVENUE SQUAMISH, BC

1 BED + DEN 1.5 BATH 797 - 829 SQ. FT.

**1 & 2** BEDROOM HOMES BY KAINOS DEVELOPMENT BOUTIQUE RESIDENCES AMAJI2.CA **778-693-2898** 38044 SECOND AVENUE SQUAMISH, BC