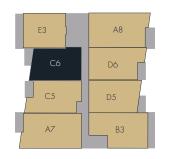

FLOOR 6

| E3 | A8 |
|----|----|
| C6 | D6 |
| C5 | D5 |
| A7 | В3 |

1

2 BED | 2 BATH 893 SQ. FT.

# 1 & 2 BEDROOM HOMES BY KAINOS DEVELOPMENT

BOUTIQUE RESIDENCES AMAJI2.CA **778-693-2898** 38044 SECOND AVENUE SQUAMISH, BC

2 BED 2 BATH 893 SQ. FT.

**1 & 2** BEDROOM HOMES BY KAINOS DEVELOPMENT BOUTIQUE RESIDENCES AMAJI2.CA **778-693-2898** 38044 SECOND AVENUE SQUAMISH, BC