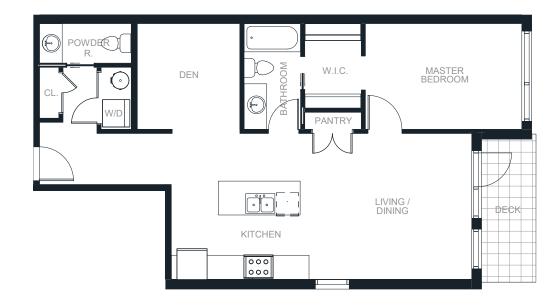

**B** 

1 BED + DEN | 1.5 BATH 856 SQ. FT.

### **1 & 2** BEDROOM HOMES BY KAINOS DEVELOPMENT

BOUTIQUE RESIDENCES AMAJI2.CA **778-693-2898** 38044 SECOND AVENUE SQUAMISH, BC

1 BED + DEN 1.5 BATH 856 SQ. FT.

**1 & 2** BEDROOM HOMES BY KAINOS DEVELOPMENT BOUTIQUE RESIDENCES AMAJI2.CA 778-693-2898 38044 SECOND AVENUE SQUAMISH, BC

In our continuing effort to improve and maintain the high standard of Amaji, the developer reserves the right to modify or change plans, specifications, features and prices without notice. Materials may be substituted with equivalent or better at the developer's sole discretion. All dimensions and sizes are approximate and are based on Architectural measurements. A reverse and/or mirrored plans occur throughout the development, please see architectural plans for exact details if this is material to your decision to purchase. Renderings are an artist's conception and are intended as a general reference only. This is not an offering for sale. E.&O.E.