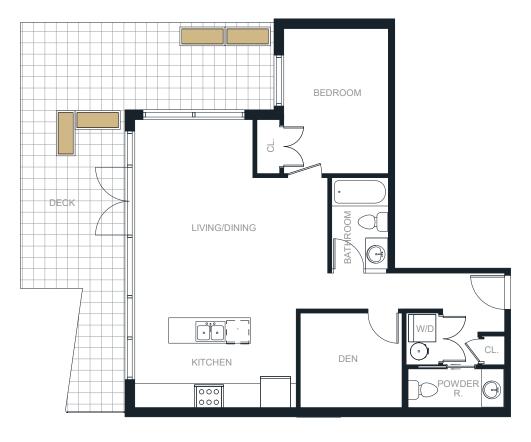

**B** 

1 BED + DEN | 1.5 BATH 856 SQ. FT.

### **1 & 2** BEDROOM HOMES BY KAINOS DEVELOPMENT

BOUTIQUE RESIDENCES AMAJI2.CA **778-693-2898** 38044 SECOND AVENUE SQUAMISH, BC

1 BED + DEN 1.5 BATH 856 SQ. FT.

**1 & 2** BEDROOM HOMES BY KAINOS DEVELOPMENT BOUTIQUE RESIDENCES AMAJI2.CA 778-693-2898 38044 SECOND AVENUE SQUAMISH, BC

In our continuing effort to improve and maintain the high standard of Amaji, the developer reserves the right to modify or change plans, specifications, features and prices without notice. Materials may be substituted with equivalent or better at the developer's sole discretion. All dimensions and sizes are approximate and are based on Architectural measurements. A reverse and/or mirrored plans occur throughout the development, please see architectural plans for exact details if this is material to your decision to purchase. Renderings are an artist's conception and are intended as a general reference only. This is not an offering for sale. E.&O.E.