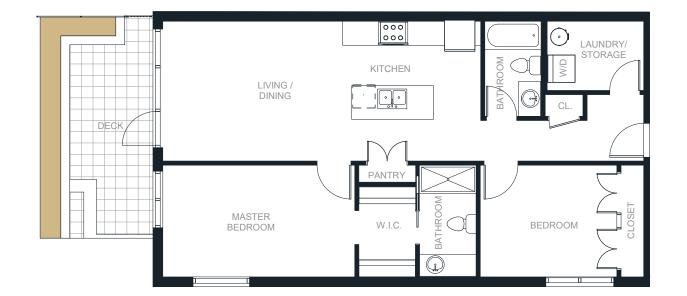

BOUTIQUE RESIDENCES

2 BED 2 BATH 926 SQ. FT.

**1 & 2** BEDROOM HOMES BY KAINOS DEVELOPMENT BOUTIQUE RESIDENCES AMAJI2.CA **778-693-2898** 38044 SECOND AVENUE SQUAMISH, BC

FLOOR 4

| E2 | A4 |
|----|----|
| C2 | D2 |
| C2 | D2 |
| A3 | B2 |