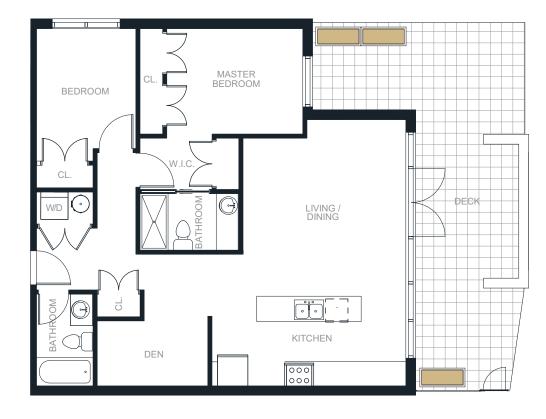

# 2 BED + DEN | 2 BATH 1,023 SQ. FT.

FLOOR 7

|    | F2 |   |
|----|----|---|
| Н  | н  |   |
| F1 | G  | L |
|    |    | J |

7

# 1 & 2 BEDROOM HOMES BY KAINOS DEVELOPMENT

BOUTIQUE RESIDENCES AMAJI2.CA **778-693-2898** 38044 SECOND AVENUE SQUAMISH, BC

2 BED + DEN 2 BATH 1,023 SQ. FT.

**1 & 2** BEDROOM HOMES BY KAINOS DEVELOPMENT BOUTIQUE RESIDENCES AMAJI2.CA **778-693-2898** 38044 SECOND AVENUE SQUAMISH, BC