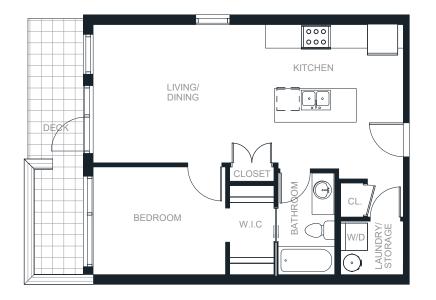

1 BED + DEN | 1.5 BATH 813 SQ. FT.

FLOOR 6

1

# 1 & 2 BEDROOM HOMES BY KAINOS DEVELOPMENT

BOUTIQUE RESIDENCES AMAJI2.CA **778-693-2898** 38044 SECOND AVENUE SQUAMISH, BC

1 BED + DEN 1.5 BATH 813 SQ. FT.

**1 & 2** BEDROOM HOMES BY KAINOS DEVELOPMENT BOUTIQUE RESIDENCES AMAJI2.CA 778-693-2898 38044 SECOND AVENUE SQUAMISH, BC

In our continuing effort to improve and maintain the high standard of Amaji, the developer reserves the right to modify or change plans, specifications, features and prices without notice. Materials may be substituted with equivalent or better at the developer's sole discretion. All dimensions and sizes are approximate and are based on Architectural measurements. A reverse and/or mirrored plans occur throughout the development, please see architectural plans for exact details if this is material to your decision to purchase. Renderings are an artist's conception and are intended as a general reference only. This is not an offering for sale. E.&O.E.