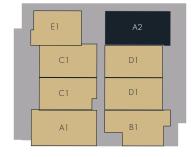

BOUTIQUE RESIDENCES

2 BED 2 BATH 926 SQ. FT.

**1 & 2** BEDROOM HOMES BY KAINOS DEVELOPMENT BOUTIQUE RESIDENCES AMAJI2.CA **778-693-2898** 38044 SECOND AVENUE SQUAMISH, BC

FLOOR 4

| E2 | A4 |
|----|----|
| C2 | D2 |
| C2 | D2 |
| A3 | B2 |