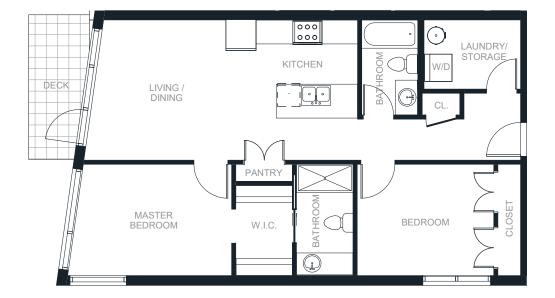

1 BED + DEN | 1.5 BATH 797 - 829 SQ. FT.

### 1 & 2 BEDROOM HOMES BY KAINOS DEVELOPMENT

BOUTIQUE RESIDENCES AMAJI2.CA **778-693-2898** 38044 SECOND AVENUE SQUAMISH, BC

1 BED + DEN 1.5 BATH 797 - 829 SQ. FT.

**1 & 2** BEDROOM HOMES BY KAINOS DEVELOPMENT BOUTIQUE RESIDENCES AMAJI2.CA **778-693-2898** 38044 SECOND AVENUE SQUAMISH, BC