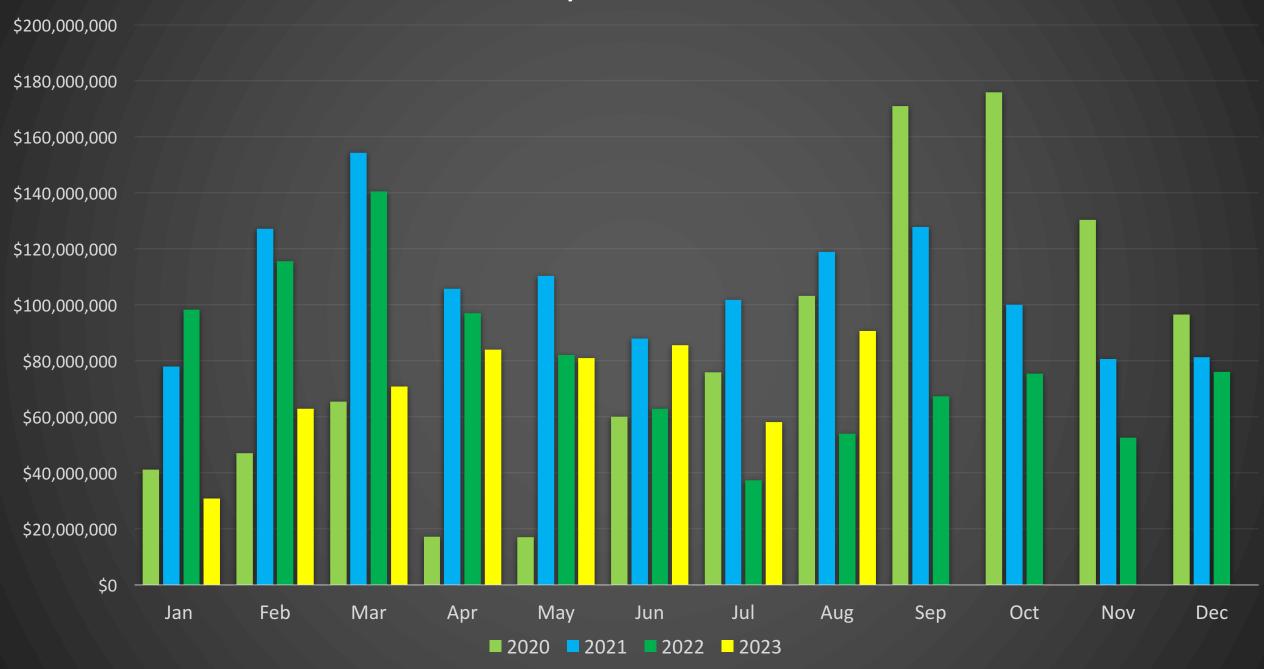

## **August 2023**

| Detached Properties      |             | August      |                    |             | July        |                    |  |  |
|--------------------------|-------------|-------------|--------------------|-------------|-------------|--------------------|--|--|
| Activity Snapshot        | 2023        | 2022        | One-Year<br>Change | 2023        | 2022        | One-Year<br>Change |  |  |
| Total Active Listings    | 73          | 70          | + 4.3%             | 62          | 75          | - 17.3%            |  |  |
| Sales                    | 5           | 7           | - 28.6%            | 5           | 4           | + 25.0%            |  |  |
| Days on Market Average   | 118         | 44          | + 168.2%           | 62          | 30          | + 106.7%           |  |  |
| MLS® HPI Benchmark Price | \$2,462,500 | \$2,733,800 | - 9.9%             | \$2,623,200 | \$2,804,900 | - 6.5%             |  |  |