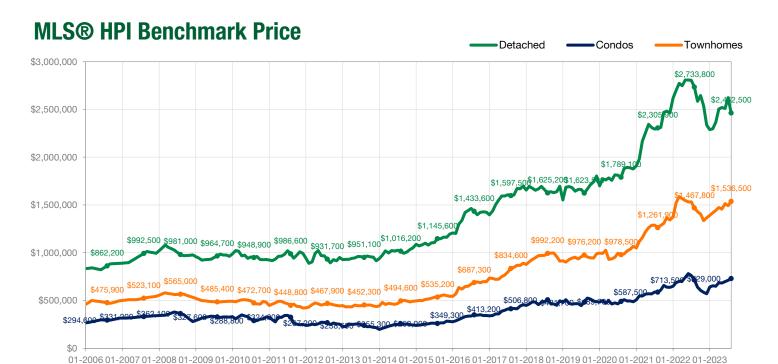

## **August 2023**

| Detached Properties      |             | August      |                    |             | July        |                    |  |  |
|--------------------------|-------------|-------------|--------------------|-------------|-------------|--------------------|--|--|
| Activity Snapshot        | 2023        | 2022        | One-Year<br>Change | 2023        | 2022        | One-Year<br>Change |  |  |
| Total Active Listings    | 73          | 70          | + 4.3%             | 62          | 75          | - 17.3%            |  |  |
| Sales                    | 5           | 7           | - 28.6%            | 5           | 4           | + 25.0%            |  |  |
| Days on Market Average   | 118         | 44          | + 168.2%           | 62          | 30          | + 106.7%           |  |  |
| MLS® HPI Benchmark Price | \$2,462,500 | \$2,733,800 | - 9.9%             | \$2,623,200 | \$2,804,900 | - 6.5%             |  |  |

| Condos                   | August    |           |                    |           | July      |                    |  |
|--------------------------|-----------|-----------|--------------------|-----------|-----------|--------------------|--|
| Activity Snapshot        | 2023      | 2022      | One-Year<br>Change | 2023      | 2022      | One-Year<br>Change |  |
| Total Active Listings    | 69        | 94        | - 26.6%            | 73        | 98        | - 25.5%            |  |
| Sales                    | 15        | 21        | - 28.6%            | 13        | 6         | + 116.7%           |  |
| Days on Market Average   | 55        | 53        | + 3.8%             | 50        | 22        | + 127.3%           |  |
| MLS® HPI Benchmark Price | \$729,000 | \$713,500 | + 2.2%             | \$711,500 | \$760,600 | - 6.5%             |  |

| Townhomes                |             | August      |                    |             | July        |                    |  |
|--------------------------|-------------|-------------|--------------------|-------------|-------------|--------------------|--|
| Activity Snapshot        | 2023        | 2022        | One-Year<br>Change | 2023        | 2022        | One-Year<br>Change |  |
| Total Active Listings    | 50          | 47          | + 6.4%             | 52          | 51          | + 2.0%             |  |
| Sales                    | 14          | 11          | + 27.3%            | 15          | 8           | + 87.5%            |  |
| Days on Market Average   | 18          | 56          | - 67.9%            | 25          | 26          | - 3.8%             |  |
| MLS® HPI Benchmark Price | \$1,536,500 | \$1,467,800 | + 4.7%             | \$1,491,900 | \$1,531,900 | - 2.6%             |  |