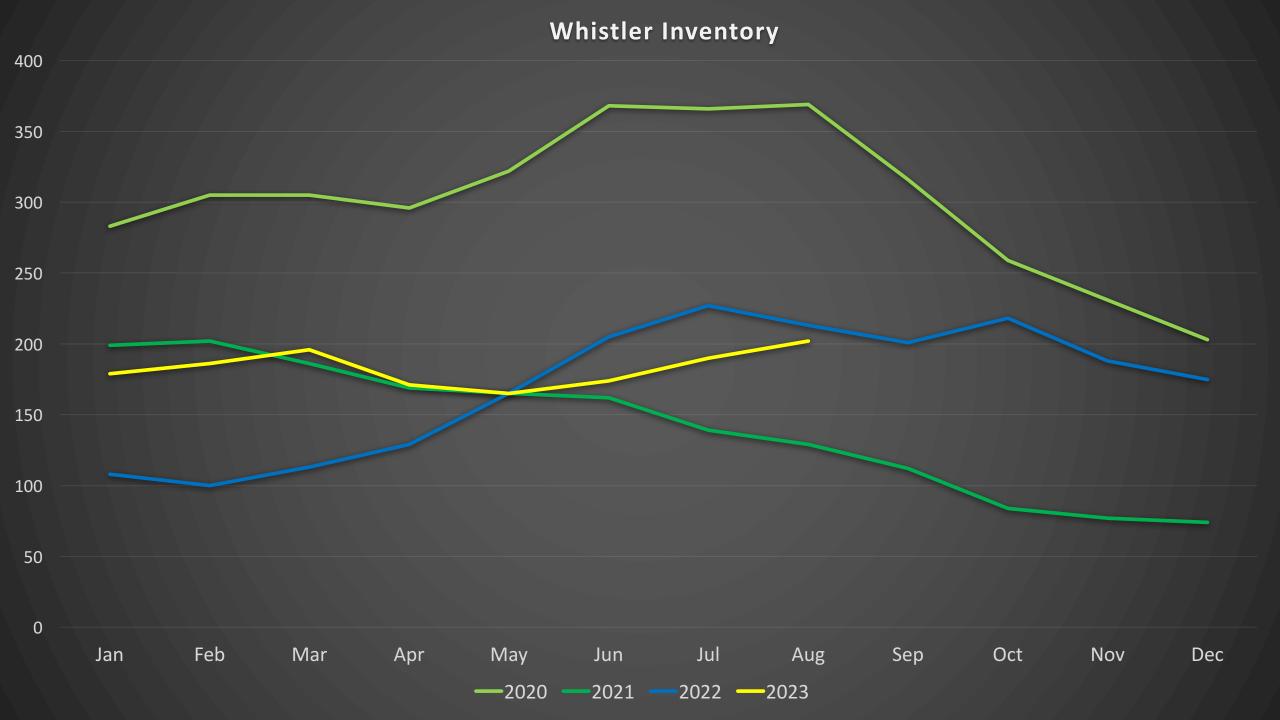

## **August 2023**

| Detached Properties      |             | August      |                    |             | July        |                    |  |  |
|--------------------------|-------------|-------------|--------------------|-------------|-------------|--------------------|--|--|
| Activity Snapshot        | 2023        | 2022        | One-Year<br>Change | 2023        | 2022        | One-Year<br>Change |  |  |
| Total Active Listings    | 73          | 70          | + 4.3%             | 62          | 75          | - 17.3%            |  |  |
| Sales                    | 5           | 7           | - 28.6%            | 5           | 4           | + 25.0%            |  |  |
| Days on Market Average   | 118         | 44          | + 168.2%           | 62          | 30          | + 106.7%           |  |  |
| MLS® HPI Benchmark Price | \$2,462,500 | \$2,733,800 | - 9.9%             | \$2,623,200 | \$2,804,900 | - 6.5%             |  |  |