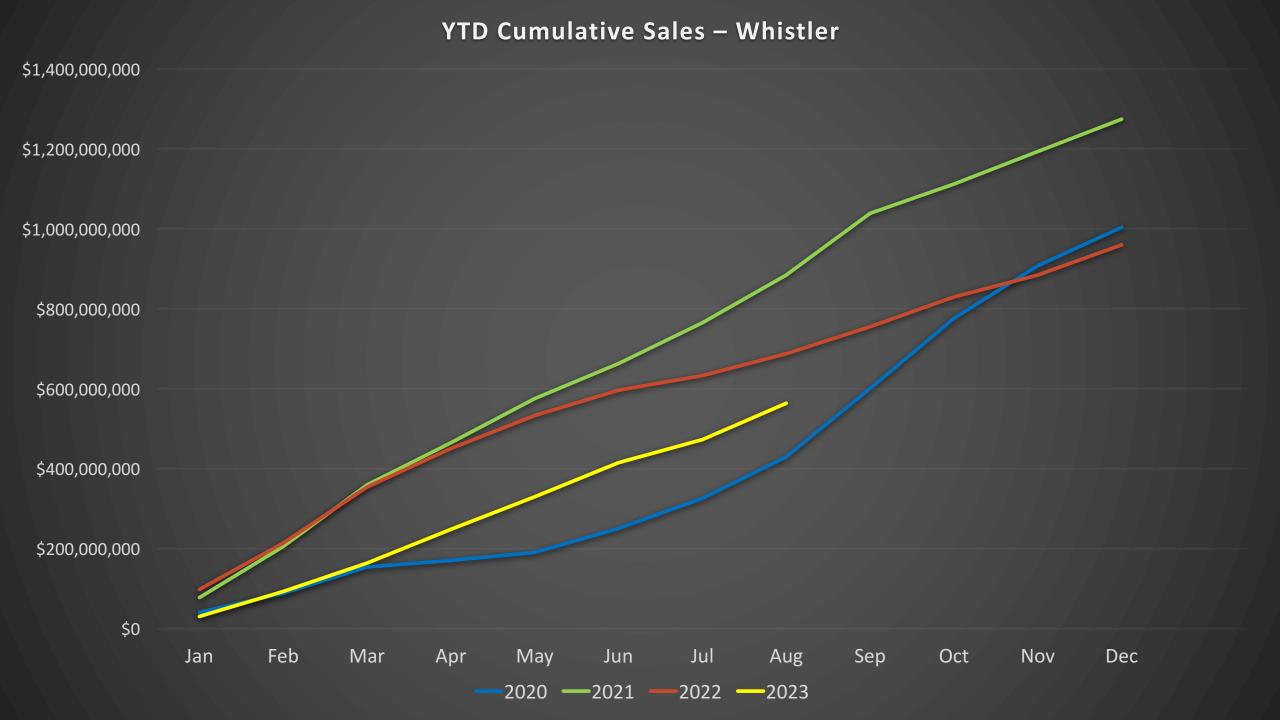

# Sales to Active Listings Speedometer - Whistler





- Buyers market
- Balanced market
- Sellers market

## **Detached Homes**

7%

## **Townhomes**

28%



## **Condos**

22%













A Research Tool Provided by the Real Estate Board of Greater Vancouver

# REAL ESTATE BOARD

# Whistler

## **August 2023**

| Detached Properties      |             | August      |                    |             | July        |                    |  |  |
|--------------------------|-------------|-------------|--------------------|-------------|-------------|--------------------|--|--|
| Activity Snapshot        | 2023        | 2022        | One-Year<br>Change | 2023        | 2022        | One-Year<br>Change |  |  |
| Total Active Listings    | 73          | 70          | + 4.3%             | 62          | 75          | - 17.3%            |  |  |
| Sales                    | 5           | 7           | - 28.6%            | 5           | 4           | + 25.0%            |  |  |
| Days o