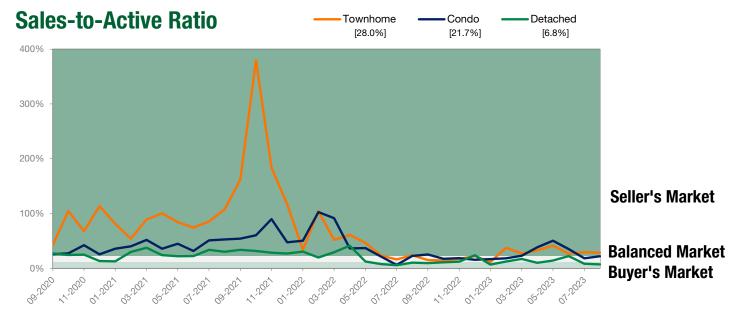

# Sales to Active Listings Speedometer - Whistler

- Buyers market
- Balanced market
- Sellers market

## **Detached Homes**

7%

## **Townhomes**

28%

## **Condos**

22%

A Research Tool Provided by the Real Estate Board of Greater Vancouver