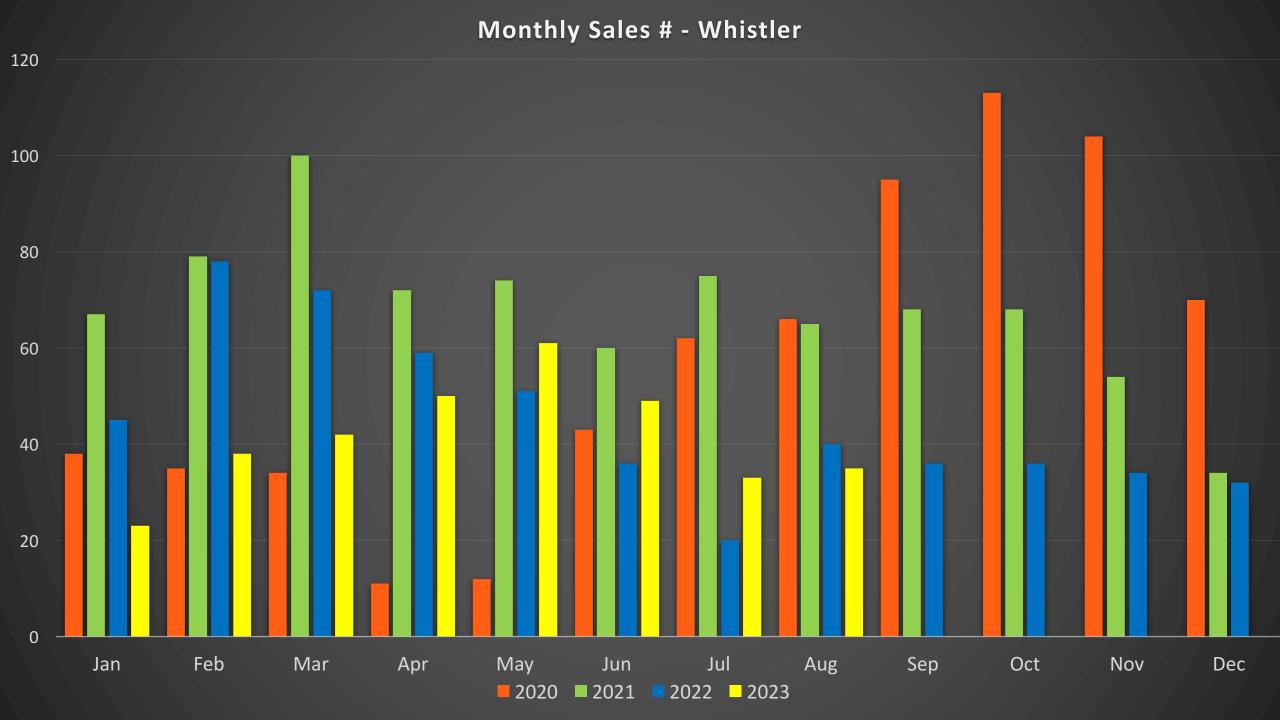

## **August 2023**

| Detached Properties      |             | August      |                    |             | July        |                    |  |  |
|--------------------------|-------------|-------------|--------------------|-------------|-------------|--------------------|--|--|
| Activity Snapshot        | 2023        | 2022        | One-Year<br>Change | 2023        | 2022        | One-Year<br>Change |  |  |
| Total Active Listings    | 73          | 70          | + 4.3%             | 62          | 75          | - 17.3%            |  |  |
| Sales                    | 5           | 7           | - 28.6%            | 5           | 4           | + 25.0%            |  |  |
| Days on Market Average   | 118         | 44          | + 168.2%           | 62          | 30          | + 106.7%           |  |  |
| MLS® HPI Benchmark Price | \$2,462,500 | \$2,733,800 | - 9.9%             | \$2,623,200 | \$2,804,900 | - 6.5%             |  |  |

# **Detached Properties Report – August 2023**

| Price Range                 | Sales | Active<br>Listings | Avg Days<br>on Market |
|-----------------------------|-------|--------------------|-----------------------|
| \$99,999 and Below          | 0     | 0                  | 0                     |
| \$100,000 to \$199,999      | 0     | 0                  | 0                     |
| \$200,000 to \$399,999      | 0     | 0                  | 0                     |
| \$400,000 to \$899,999      | 0     | 0                  | 0                     |
| \$900,000 to \$1,499,999    | 0     | 0                  | 0                     |
| \$1,500,000 to \$1,999,999  | 0     | 9                  | 0                     |
| \$2,000,000 to \$2,999,999  | 2     | 13                 | 83                    |
| \$3,000,000 and \$3,999,999 | 1     | 8                  | 13                    |
| \$4,000,000 to \$4,999,999  | 0     | 9                  | 0                     |
| \$5,000,000 and Above       | 2     | 34                 | 207                   |
| TOTAL                       | 5     | 73                 | 118                   |