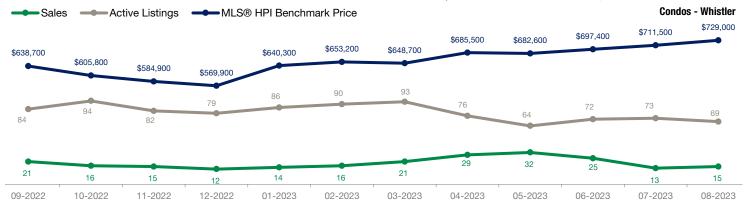

| Condos                   | August    |           |                    |           | July      |                    |  |
|--------------------------|-----------|-----------|--------------------|-----------|-----------|--------------------|--|
| Activity Snapshot        | 2023      | 2022      | One-Year<br>Change | 2023      | 2022      | One-Year<br>Change |  |
| Total Active Listings    | 69        | 94        | - 26.6%            | 73        | 98        | - 25.5%            |  |
| Sales                    | 15        | 21        | - 28.6%            | 13        | 6         | + 116.7%           |  |
| Days on Market Average   | 55        | 53        | + 3.8%             | 50        | 22        | + 127.3%           |  |
| MLS® HPI Benchmark Price | \$729,000 | \$713,500 | + 2.2%             | \$711,500 | \$760,600 | - 6.5%             |  |

# **Condo Report – August 2023**

| Price Range                 | Sales | Active<br>Listings | Avg Days<br>on Market |
|-----------------------------|-------|--------------------|-----------------------|
| \$99,999 and Below          | 1     | 0                  | 157                   |
| \$100,000 to \$199,999      | 1     | 2                  | 197                   |
| \$200,000 to \$399,999      | 2     | 11                 | 10                    |
| \$400,000 to \$899,999      | 7     | 19                 | 28                    |
| \$900,000 to \$1,499,999    | 4     | 17                 | 63                    |
| \$1,500,000 to \$1,999,999  | 0     | 11                 | 0                     |
| \$2,000,000 to \$2,999,999  | 0     | 8                  | 0                     |
| \$3,000,000 and \$3,999,999 | 0     | 0                  | 0                     |
| \$4,000,000 to \$4,999,999  | 0     | 1                  | 0                     |
| \$5,000,000 and Above       | 0     | 0                  | 0                     |
| TOTAL                       | 15    | 69                 | 55                    |

| Neighbourhood          | Sales | Active<br>Listings | Benchmark<br>Price | One-Year<br>Change |
|------------------------|-------|--------------------|--------------------|--------------------|
| Alpine Meadows         | 0     | 0                  | \$0                |                    |
| Alta Vista             | 0     | 0                  | \$0                |                    |
| Bayshores              | 0     | 0                  | \$0                |                    |
| Benchlands             | 4     | 21                 | \$0                |                    |
| Black Tusk - Pinecrest | 0     | 0                  | \$0                |                    |
| Blueberry Hill         | 0     | 3                  | \$0                |                    |
| Brio                   | 0     | 0                  | \$0                |                    |
| Cheakamus Crossing     | 0     | 2                  | \$0                |                    |
| Emerald Estates        | 0     | 0                  | \$0                |                    |
| Function Junction      | 0     | 0                  | \$0                |                    |
| Green Lake Estates     | 0     | 1                  | \$0                |                    |
| Nesters                | 0     | 0                  | \$0                |                    |
| Nordic                 | 4     | 2                  | \$0                |                    |
| Rainbow                | 0     | 0                  | \$0                |                    |
| Spring Creek           | 0     | 0                  | \$0                |                    |
| Spruce Grove           | 0     | 0                  | \$0                |                    |
| WedgeWoods             | 0     | 0                  | \$0                |                    |
| Westside               | 0     | 0                  | \$0                |                    |
| Whistler Cay Estates   | 0     | 0                  | \$0                |                    |
| Whistler Cay Heights   | 0     | 0                  | \$0                |                    |
| Whistler Creek         | 4     | 15                 | \$0                |                    |
| Whistler Village       | 3     | 25                 | \$0                |                    |
| White Gold             | 0     | 0                  | \$0                |                    |
| TOTAL*                 | 15    | 69                 | \$729,000          | + 2.2%             |