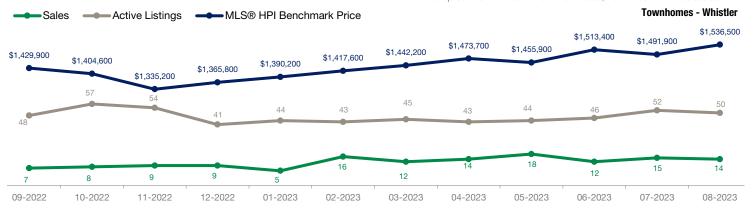

| Townhomes                |             | August      |                    |             | July        |                    |  |
|--------------------------|-------------|-------------|--------------------|-------------|-------------|--------------------|--|
| Activity Snapshot        | 2023        | 2022        | One-Year<br>Change | 2023        | 2022        | One-Year<br>Change |  |
| Total Active Listings    | 50          | 47          | + 6.4%             | 52          | 51          | + 2.0%             |  |
| Sales                    | 14          | 11          | + 27.3%            | 15          | 8           | + 87.5%            |  |
| Days on Market Average   | 18          | 56          | - 67.9%            | 25          | 26          | - 3.8%             |  |
| MLS® HPI Benchmark Price | \$1,536,500 | \$1,467,800 | + 4.7%             | \$1,491,900 | \$1,531,900 | - 2.6%             |  |

| Neighbourhood          | Sales | Active<br>Listings | Benchmark<br>Price | One-Year<br>Change |
|------------------------|-------|--------------------|--------------------|--------------------|
| Alpine Meadows         | 1     | 0                  | \$0                |                    |
| Alta Vista             | 1     | 4                  | \$0                |                    |
| Bayshores              | 0     | 1                  | \$0                |                    |
| Benchlands             | 5     | 9                  | \$0                |                    |
| Black Tusk - Pinecrest | 0     | 0                  | \$0                |                    |
| Blueberry Hill         | 0     | 2                  | \$0                |                    |
| Brio                   | 0     | 0                  | \$0                |                    |
| Cheakamus Crossing     | 0     | 0                  | \$0                |                    |
| Emerald Estates        | 0     | 0                  | \$0                |                    |
| Function Junction      | 0     | 0                  | \$0                |                    |
| Green Lake Estates     | 0     | 0                  | \$0                |                    |
| Nesters                | 0     | 0                  | \$0                |                    |
| Nordic                 | 2     | 9                  | \$0                |                    |
| Rainbow                | 0     | 2                  | \$0                |                    |
| Spring Creek           | 0     | 0                  | \$0                |                    |
| Spruce Grove           | 0     | 0                  | \$0                |                    |
| WedgeWoods             | 0     | 0                  | \$0                |                    |
| Westside               | 0     | 0                  | \$0                |                    |
| Whistler Cay Estates   | 1     | 1                  | \$0                |                    |
| Whistler Cay Heights   | 1     | 1                  | \$0                |                    |
| Whistler Creek         | 2     | 9                  | \$0                |                    |
| Whistler Village       | 1     | 10                 | \$0                |                    |
| White Gold             | 0     | 2                  | \$0                |                    |
| TOTAL*                 | 14    | 50                 | \$1,536,500        | + 4.7%             |