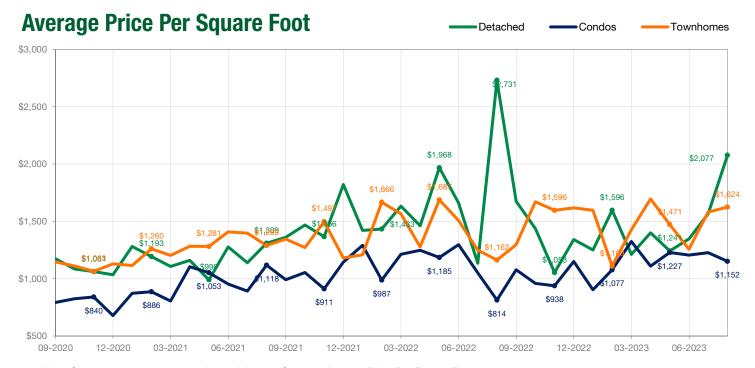

#### **August 2023**

Note: \$0 means that there is no sales activity, not \$0 as an MLS® HPI Benchmark Price.

Note: \$0 means that there is no sales activity, not \$0 as an Average Price Per Square Foot.