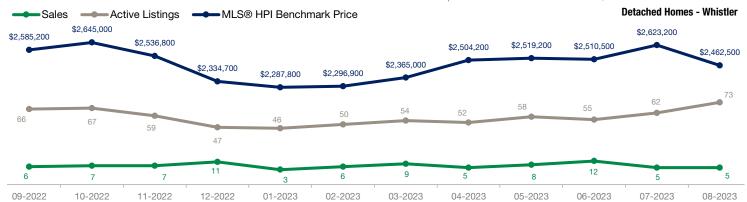

## **August 2023**

| Detached Properties      |             | August      |                    |             | July        |                    |  |  |
|--------------------------|-------------|-------------|--------------------|-------------|-------------|--------------------|--|--|
| Activity Snapshot        | 2023        | 2022        | One-Year<br>Change | 2023        | 2022        | One-Year<br>Change |  |  |
| Total Active Listings    | 73          | 70          | + 4.3%             | 62          | 75          | - 17.3%            |  |  |
| Sales                    | 5           | 7           | - 28.6%            | 5           | 4           | + 25.0%            |  |  |
| Days on Market Average   | 118         | 44          | + 168.2%           | 62          | 30          | + 106.7%           |  |  |
| MLS® HPI Benchmark Price | \$2,462,500 | \$2,733,800 | - 9.9%             | \$2,623,200 | \$2,804,900 | - 6.5%             |  |  |

# **Detached Properties Report – August 2023**

| Price Range                 | Sales | Active<br>Listings | Avg Days<br>on Market |
|-----------------------------|-------|--------------------|-----------------------|
| \$99,999 and Below          | 0     | 0                  | 0                     |
| \$100,000 to \$199,999      | 0     | 0                  | 0                     |
| \$200,000 to \$399,999      | 0     | 0                  | 0                     |
| \$400,000 to \$899,999      | 0     | 0                  | 0                     |
| \$900,000 to \$1,499,999    | 0     | 0                  | 0                     |
| \$1,500,000 to \$1,999,999  | 0     | 9                  | 0                     |
| \$2,000,000 to \$2,999,999  | 2     | 13                 | 83                    |
| \$3,000,000 and \$3,999,999 | 1     | 8                  | 13                    |
| \$4,000,000 to \$4,999,999  | 0     | 9                  | 0                     |
| \$5,000,000 and Above       | 2     | 34                 | 207                   |
| TOTAL                       | 5     | 73                 | 118                   |

| Alpine Meadows       0       15       \$0          Alta Vista       0       3       \$0          Bayshores       1       5       \$0          Benchlands       0       5       \$0          Benchlands       0       5       \$0          Black Tusk - Pinecrest       0       0       \$0          Blueberry Hill       0       4       \$0          Brio       0       6       \$0          Brio       0       6       \$0          Cheakamus Crossing       0       0       \$0          Emerald Estates       0       5       \$0          Function Junction       0       \$0          Green Lake Estates       0       4       \$0          Nesters       0       2       \$0          Nordic       0       0       \$0          Nordic       0       0       \$0          Rainbow       0       0       \$0          Spring Creek       0                                                                        | Neighbourhood          | Sales | Active<br>Listings | Benchmark<br>Price | One-Year<br>Change |
|-------------------------------------------------------------------------------------------------------------------------------------------------------------------------------------------------------------------------------------------------------------------------------------------------------------------------------------------------------------------------------------------------------------------------------------------------------------------------------------------------------------------------------------------------------------------------------------------------------------------------------------------------------------------------------------------------------------------------------------------------------------------------------------------------------------------------------------------------------------------------------------------------------------------------|------------------------|-------|--------------------|--------------------|--------------------|
| Bayshores         1         5         \$0            Benchlands         0         5         \$0            Black Tusk - Pinecrest         0         0         \$0            Blueberry Hill         0         4         \$0            Brio         0         6         \$0            Cheakamus Crossing         0         0         \$0            Emerald Estates         0         5         \$0            Function Junction         0         0         \$0            Function Junction         0         0         \$0            Green Lake Estates         0         4         \$0            Nesters         0         2         \$0            Nordic         0         0         \$0            Nordic         0         0         \$0            Rainbow         0         0         \$0            Spring Creek         0         2         \$0            Spruce Grove         0         0         \$0  | Alpine Meadows         | 0     | 15                 | \$0                |                    |
| Benchlands         0         5         \$0            Black Tusk - Pinecrest         0         0         \$0            Blueberry Hill         0         4         \$0            Brio         0         6         \$0            Cheakamus Crossing         0         0         \$0            Emerald Estates         0         5         \$0            Function Junction         0         0         \$0            Function Junction         0         0         \$0            Green Lake Estates         0         4         \$0            Nesters         0         2         \$0            Nordic         0         0         \$0            Nordic         0         0         \$0            Rainbow         0         0         \$0            Spring Creek         0         2         \$0            Spruce Grove         0         0         \$0            WedgeWoods         1         2         \$0 | Alta Vista             | 0     | 3                  | \$0                |                    |
| Black Tusk - Pinecrest       0       0       \$0          Blueberry Hill       0       4       \$0          Brio       0       6       \$0          Cheakamus Crossing       0       0       \$0          Emerald Estates       0       5       \$0          Function Junction       0       0       \$0          Green Lake Estates       0       4       \$0          Nesters       0       2       \$0          Nordic       0       0       \$0          Nordic       0       0       \$0          Rainbow       0       0       \$0          Spring Creek       0       2       \$0          Spruce Grove       0       0       \$0          WedgeWoods       1       2       \$0          Westside       1       3       \$0          Whistler Cay Estates       0       6       \$0          Whistler Creek       0       1       \$0          Whi                                                               | Bayshores              | 1     | 5                  | \$0                |                    |
| Blueberry Hill 0 4 \$0 Brio 0 6 \$0 Cheakamus Crossing 0 0 0 \$0 Emerald Estates 0 5 \$0 Function Junction 0 0 \$0 \$0 Green Lake Estates 0 4 \$0 Nesters 0 2 \$0 Nordic 0 0 \$0 \$0 Rainbow 0 0 \$0 \$0 Spring Creek 0 2 \$0 Spruce Grove 0 0 \$0 \$0 WedgeWoods 1 2 \$0 Wedstside 1 3 \$0 Whistler Cay Estates 0 6 \$0 Whistler Cay Heights 1 2 \$0 Whistler Creek 0 1 \$0 Whistler Creek 1 1 \$0                                                                                                                                                                                                                                                                                                                             | Benchlands             | 0     | 5                  | \$0                |                    |
| Brio         0         6         \$0            Cheakamus Crossing         0         0         \$0            Emerald Estates         0         5         \$0            Function Junction         0         0         \$0            Green Lake Estates         0         4         \$0            Nesters         0         2         \$0            Nordic         0         0         \$0            Rainbow         0         0         \$0            Spring Creek         0         2         \$0            Spruce Grove         0         0         \$0            WedgeWoods         1         2         \$0            Whistler Cay Estates         0         6         \$0            Whistler Cay Heights         1         2         \$0            Whistler Creek         0         1         \$0            Whistler Old         1         1         \$0                                                | Black Tusk - Pinecrest | 0     | 0                  | \$0                |                    |
| Cheakamus Crossing         0         0         \$0            Emerald Estates         0         5         \$0            Function Junction         0         0         \$0            Green Lake Estates         0         4         \$0            Nesters         0         2         \$0            Nordic         0         0         \$0            Rainbow         0         0         \$0            Spring Creek         0         2         \$0            Spruce Grove         0         0         \$0            WedgeWoods         1         2         \$0            Westside         1         3         \$0            Whistler Cay Estates         0         6         \$0            Whistler Creek         0         1         \$0            Whistler Village         0         0         \$0            White Gold         1         1         \$0                                                  | Blueberry Hill         | 0     | 4                  | \$0                |                    |
| Emerald Estates 0 5 \$0 Function Junction 0 0 \$0 \$0 Green Lake Estates 0 4 \$0 Nesters 0 2 \$0 Nordic 0 0 \$0 \$0 Rainbow 0 0 \$0 \$0 Spring Creek 0 2 \$0 Spruce Grove 0 0 0 \$0 WedgeWoods 1 2 \$0 WedgeWoods 1 2 \$0 Whistler Cay Estates 0 6 \$0 Whistler Cay Heights 1 2 \$0 Whistler Creek 0 1 \$0 Whistler Oreek 0 0 50 Whistler Creek 0 1 \$0 Whistler Oreek 0 1 \$0 White Gold 1 1 1 \$0                                                                                                                                                                                                                                                                               | Brio                   | 0     | 6                  | \$0                |                    |
| Function Junction 0 0 \$0 Green Lake Estates 0 4 \$0 Nesters 0 2 \$0 Nordic 0 0 \$0 \$0 Rainbow 0 0 \$0 \$0 Spring Creek 0 2 \$0 Spruce Grove 0 0 \$0 \$0 WedgeWoods 1 2 \$0 Westside 1 3 \$0 Whistler Cay Estates 0 6 \$0 \$0 Whistler Cay Heights 1 2 \$0 Whistler Creek 0 1 \$0 Whistler Creek 0 1 \$0 Whistler Village 0 0 \$0 \$0 White Gold 1 1 \$0                                                                                                                                                                                                                                                                                                                                                                                                                                                                                                                                                               | Cheakamus Crossing     | 0     | 0                  | \$0                |                    |
| Green Lake Estates       0       4       \$0          Nesters       0       2       \$0          Nordic       0       0       \$0          Rainbow       0       0       \$0          Spring Creek       0       2       \$0          Spruce Grove       0       0       \$0          WedgeWoods       1       2       \$0          Westside       1       3       \$0          Whistler Cay Estates       0       6       \$0          Whistler Cay Heights       1       2       \$0          Whistler Creek       0       1       \$0          Whistler Village       0       0       \$0          White Gold       1       1       \$0                                                                                                                                                                                                                                                                              | Emerald Estates        | 0     | 5                  | \$0                |                    |
| Nesters         0         2         \$0            Nordic         0         0         \$0            Rainbow         0         0         \$0            Spring Creek         0         2         \$0            Spruce Grove         0         0         \$0            WedgeWoods         1         2         \$0            Westside         1         3         \$0            Whistler Cay Estates         0         6         \$0            Whistler Cay Heights         1         2         \$0            Whistler Creek         0         1         \$0            Whistler Village         0         0         \$0            White Gold         1         1         \$0                                                                                                                                                                                                                                      | Function Junction      | 0     | 0                  | \$0                |                    |
| Nordic         0         0         \$0            Rainbow         0         0         \$0            Spring Creek         0         2         \$0            Spruce Grove         0         0         \$0            WedgeWoods         1         2         \$0            Westside         1         3         \$0            Whistler Cay Estates         0         6         \$0            Whistler Cay Heights         1         2         \$0            Whistler Creek         0         1         \$0            Whistler Village         0         0         \$0            White Gold         1         1         \$0                                                                                                                                                                                                                                                                                         | Green Lake Estates     | 0     | 4                  | \$0                |                    |
| Rainbow         0         0         \$0            Spring Creek         0         2         \$0            Spruce Grove         0         0         \$0            WedgeWoods         1         2         \$0            Westside         1         3         \$0            Whistler Cay Estates         0         6         \$0            Whistler Cay Heights         1         2         \$0            Whistler Creek         0         1         \$0            Whistler Village         0         0         \$0            White Gold         1         1         \$0                                                                                                                                                                                                                                                                                                                                           | Nesters                | 0     | 2                  | \$0                |                    |
| Spring Creek         0         2         \$0            Spruce Grove         0         0         \$0            WedgeWoods         1         2         \$0            Westside         1         3         \$0            Whistler Cay Estates         0         6         \$0            Whistler Cay Heights         1         2         \$0            Whistler Creek         0         1         \$0            Whistler Village         0         0         \$0            White Gold         1         1         \$0                                                                                                                                                                                                                                                                                                                                                                                              | Nordic                 | 0     | 0                  | \$0                |                    |
| Spruce Grove         0         0         \$0            WedgeWoods         1         2         \$0            Westside         1         3         \$0            Whistler Cay Estates         0         6         \$0            Whistler Cay Heights         1         2         \$0            Whistler Creek         0         1         \$0            Whistler Village         0         0         \$0            White Gold         1         1         \$0                                                                                                                                                                                                                                                                                                                                                                                                                                                      | Rainbow                | 0     | 0                  | \$0                |                    |
| WedgeWoods         1         2         \$0            Westside         1         3         \$0            Whistler Cay Estates         0         6         \$0            Whistler Cay Heights         1         2         \$0            Whistler Creek         0         1         \$0            Whistler Village         0         0         \$0            White Gold         1         1         \$0                                                                                                                                                                                                                                                                                                                                                                                                                                                                                                              | Spring Creek           | 0     | 2                  | \$0                |                    |
| Westside       1       3       \$0          Whistler Cay Estates       0       6       \$0          Whistler Cay Heights       1       2       \$0          Whistler Creek       0       1       \$0          Whistler Village       0       0       \$0          White Gold       1       1       \$0                                                                                                                                                                                                                                                                                                                                                                                                                                                                                                                                                                                                                  | Spruce Grove           | 0     | 0                  | \$0                |                    |
| Whistler Cay Estates       0       6       \$0          Whistler Cay Heights       1       2       \$0          Whistler Creek       0       1       \$0          Whistler Village       0       0       \$0          White Gold       1       1       \$0                                                                                                                                                                                                                                                                                                                                                                                                                                                                                                                                                                                                                                                              | WedgeWoods             | 1     | 2                  | \$0                |                    |
| Whistler Cay Heights         1         2         \$0            Whistler Creek         0         1         \$0            Whistler Village         0         0         \$0            White Gold         1         1         \$0                                                                                                                                                                                                                                                                                                                                                                                                                                                                                                                                                                                                                                                                                        | Westside               | 1     | 3                  | \$0                |                    |
| Whistler Creek         0         1         \$0            Whistler Village         0         0         \$0            White Gold         1         1         \$0                                                                                                                                                                                                                                                                                                                                                                                                                                                                                                                                                                                                                                                                                                                                                        | Whistler Cay Estates   | 0     | 6                  | \$0                |                    |
| Whistler Village         0         0         \$0            White Gold         1         1         \$0                                                                                                                                                                                                                                                                                                                                                                                                                                                                                                                                                                                                                                                                                                                                                                                                                  | Whistler Cay Heights   | 1     | 2                  | \$0                |                    |
| White Gold 1 1 \$0                                                                                                                                                                                                                                                                                                                                                                                                                                                                                                                                                                                                                                                                                                                                                                                                                                                                                                      | Whistler Creek         | 0     | 1                  | \$0                |                    |
|                                                                                                                                                                                                                                                                                                                                                                                                                                                                                                                                                                                                                                                                                                                                                                                                                                                                                                                         | Whistler Village       | 0     | 0                  | \$0                |                    |
| TOTAL* 5 73 \$2,462,500 - 9.9%                                                                                                                                                                                                                                                                                                                                                                                                                                                                                                                                                                                                                                                                                                                                                                                                                                                                                          | White Gold             | 1     | 1                  | \$0                |                    |
|                                                                                                                                                                                                                                                                                                                                                                                                                                                                                                                                                                                                                                                                                                                                                                                                                                                                                                                         | TOTAL*                 | 5     | 73                 | \$2,462,500        | - 9.9%             |