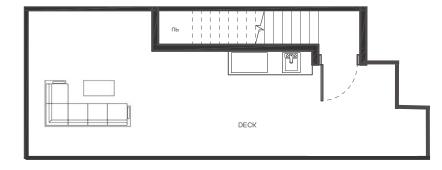

# LOT 42 UNIT 225 | LIZZY BAY | SQUAMISH, BC

3 BEDROOM, 2.5 BATH + ROOF DECK

INTERIOR 1157 SQ FT ROOF DECK 305 SQ FT

### ROOF / DECK