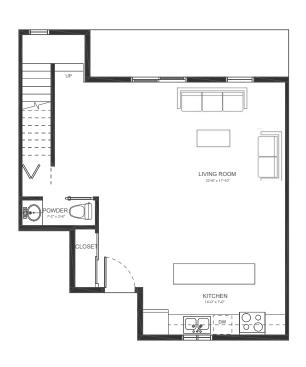

# LOT 44 UNIT 227 | LIZZY BAY | SQUAMISH, BC

3 BEDROOM, 2.5 BATH + ROOF DECK

INTERIOR 1418 SQ FT ROOF DECK 490 SQ FT

2ND FLOOR

MAIN FLOOR PLAN UPPER FLOOR PLAN ROOF / DECK

CEILING HEIGHT MAIN FLOOR: 9' - 2" UPPER FLOOR: 8' - 1"

### MAIN FLOOR PLAN

UPPER FLOOR PLAN