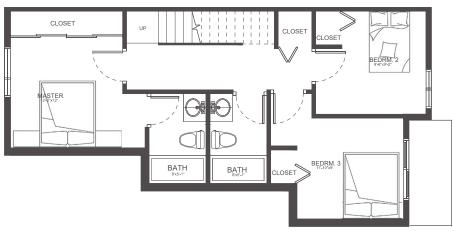

# LOT 42 UNIT 225 | LIZZY BAY | SQUAMISH, BC

3 BEDROOM, 2.5 BATH + ROOF DECK

INTERIOR 1157 SQ FT ROOF DECK 305 SQ FT

### MAIN FLOOR PLAN

UPPER FLOOR PLAN