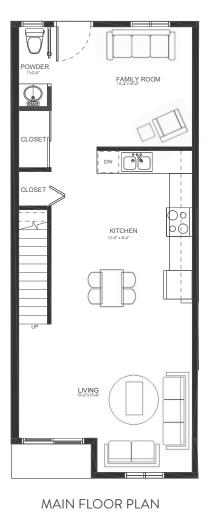

## 3 BEDROOM, 2.5 BATH + ROOF DECK

INTERIOR 1274 SQ FT ROOF DECK 340 SQ FT

ROOF / DECK

CEILING HEIGHT MAIN FLOOR: 9' - 2" UPPER FLOOR: 8' - 1"

The floorplan illustration is not suitable for construction/architectural purposes. Measurements are approximate and may not be to scale. The developer reserves the right to make changes to the information contained herein, including floor plans, sizes, layouts and interior and exterior finishes. Height restrictions for under stair storage. All maps, views, photography, digital renderings of architecture and interiors as produced by or on behalf of the developer are representational only and may not accurately reflect the final, finished development. E&OE. Floorplan by Figura Design Inc. | 778.960.6543 | info@figuradesign.ca

### MAIN FLOOR PLAN

UPPER FLOOR PLAN