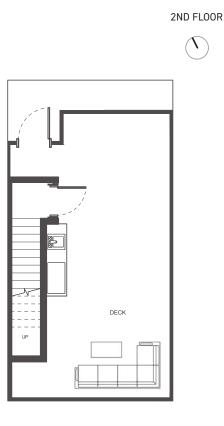

## 3 BEDROOM, 2.5 BATH + ROOF DECK

INTERIOR 1274 SQ FT ROOF DECK 340 SQ FT

ROOF / DECK

CEILING HEIGHT MAIN FLOOR: 9' - 2" UPPER FLOOR: 8' - 1"

The floorplan illustration is not suitable for construction/architectural purposes. Measurements are approximate and may not be to scale. The developer reserves the right to make changes to the information contained herein, including floor plans, sizes, layouts and interior and exterior finishes. Height restrictions for under stair storage. All maps, views, photography, digital renderings of architecture and interiors as produced by or on behalf of the developer are representational only and may not accurately reflect the final, finished development. E&OE. Floorplan by Figura Design Inc. | 778.960.6543 | info@figuradesign.ca

#### 2ND FLOOR

### ROOF / DECK