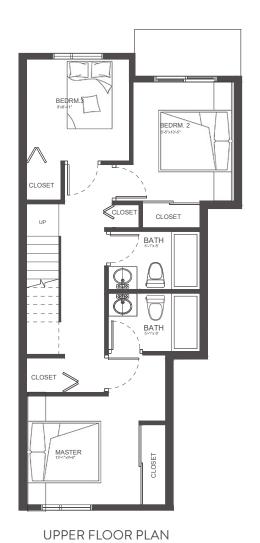

## 3 BEDROOM, 2.5 BATH + ROOF DECK

INTERIOR 1274 SQ FT ROOF DECK 340 SQ FT

ROOF / DECK

CEILING HEIGHT MAIN FLOOR: 9' - 2" UPPER FLOOR: 8' - 1"

The floorplan illustration is not suitable for construction/architectural purposes. Measurements are approximate and may not be to scale. The developer reserves the right to make changes to the information contained herein, including floor plans, sizes, layouts and interior and exterior finishes. Height restrictions for under stair storage. All maps, views, photography, digital renderings of architecture and interiors as produced by or on behalf of the developer are representational only and may not accurately reflect the final, finished development. E&OE. Floorplan by Figura Design Inc. | 778.960.6543 | info@figuradesign.ca

### MAIN FLOOR PLAN

UPPER FLOOR PLAN