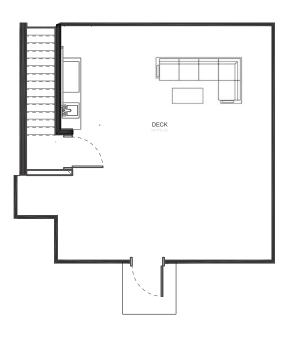

# LOT 44 UNIT 227 | LIZZY BAY | SQUAMISH, BC

3 BEDROOM, 2.5 BATH + ROOF DECK

INTERIOR 1418 SQ FT ROOF DECK 490 SQ FT

2ND FLOOR

MAIN FLOOR PLAN UPPER FLOOR PLAN ROOF / DECK

CEILING HEIGHT MAIN FLOOR: 9' - 2" UPPER FLOOR: 8' - 1"

### ROOF / DECK