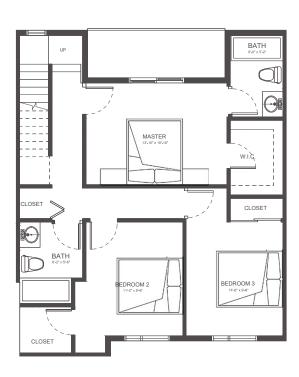

# LOT 44 UNIT 227 | LIZZY BAY | SQUAMISH, BC

3 BEDROOM, 2.5 BATH + ROOF DECK

INTERIOR 1418 SQ FT ROOF DECK 490 SQ FT

2ND FLOOR

MAIN FLOOR PLAN UPPER FLOOR PLAN ROOF / DECK

CEILING HEIGHT MAIN FLOOR: 9' - 2" UPPER FLOOR: 8' - 1"

### MAIN FLOOR PLAN

UPPER FLOOR PLAN