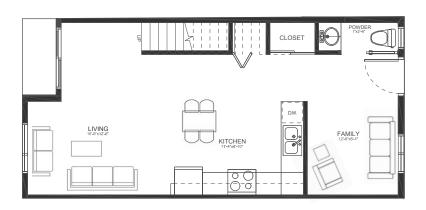

# LOT 42 UNIT 225 | LIZZY BAY | SQUAMISH, BC

3 BEDROOM, 2.5 BATH + ROOF DECK

INTERIOR 1157 SQ FT ROOF DECK 305 SQ FT

### MAIN FLOOR PLAN

UPPER FLOOR PLAN