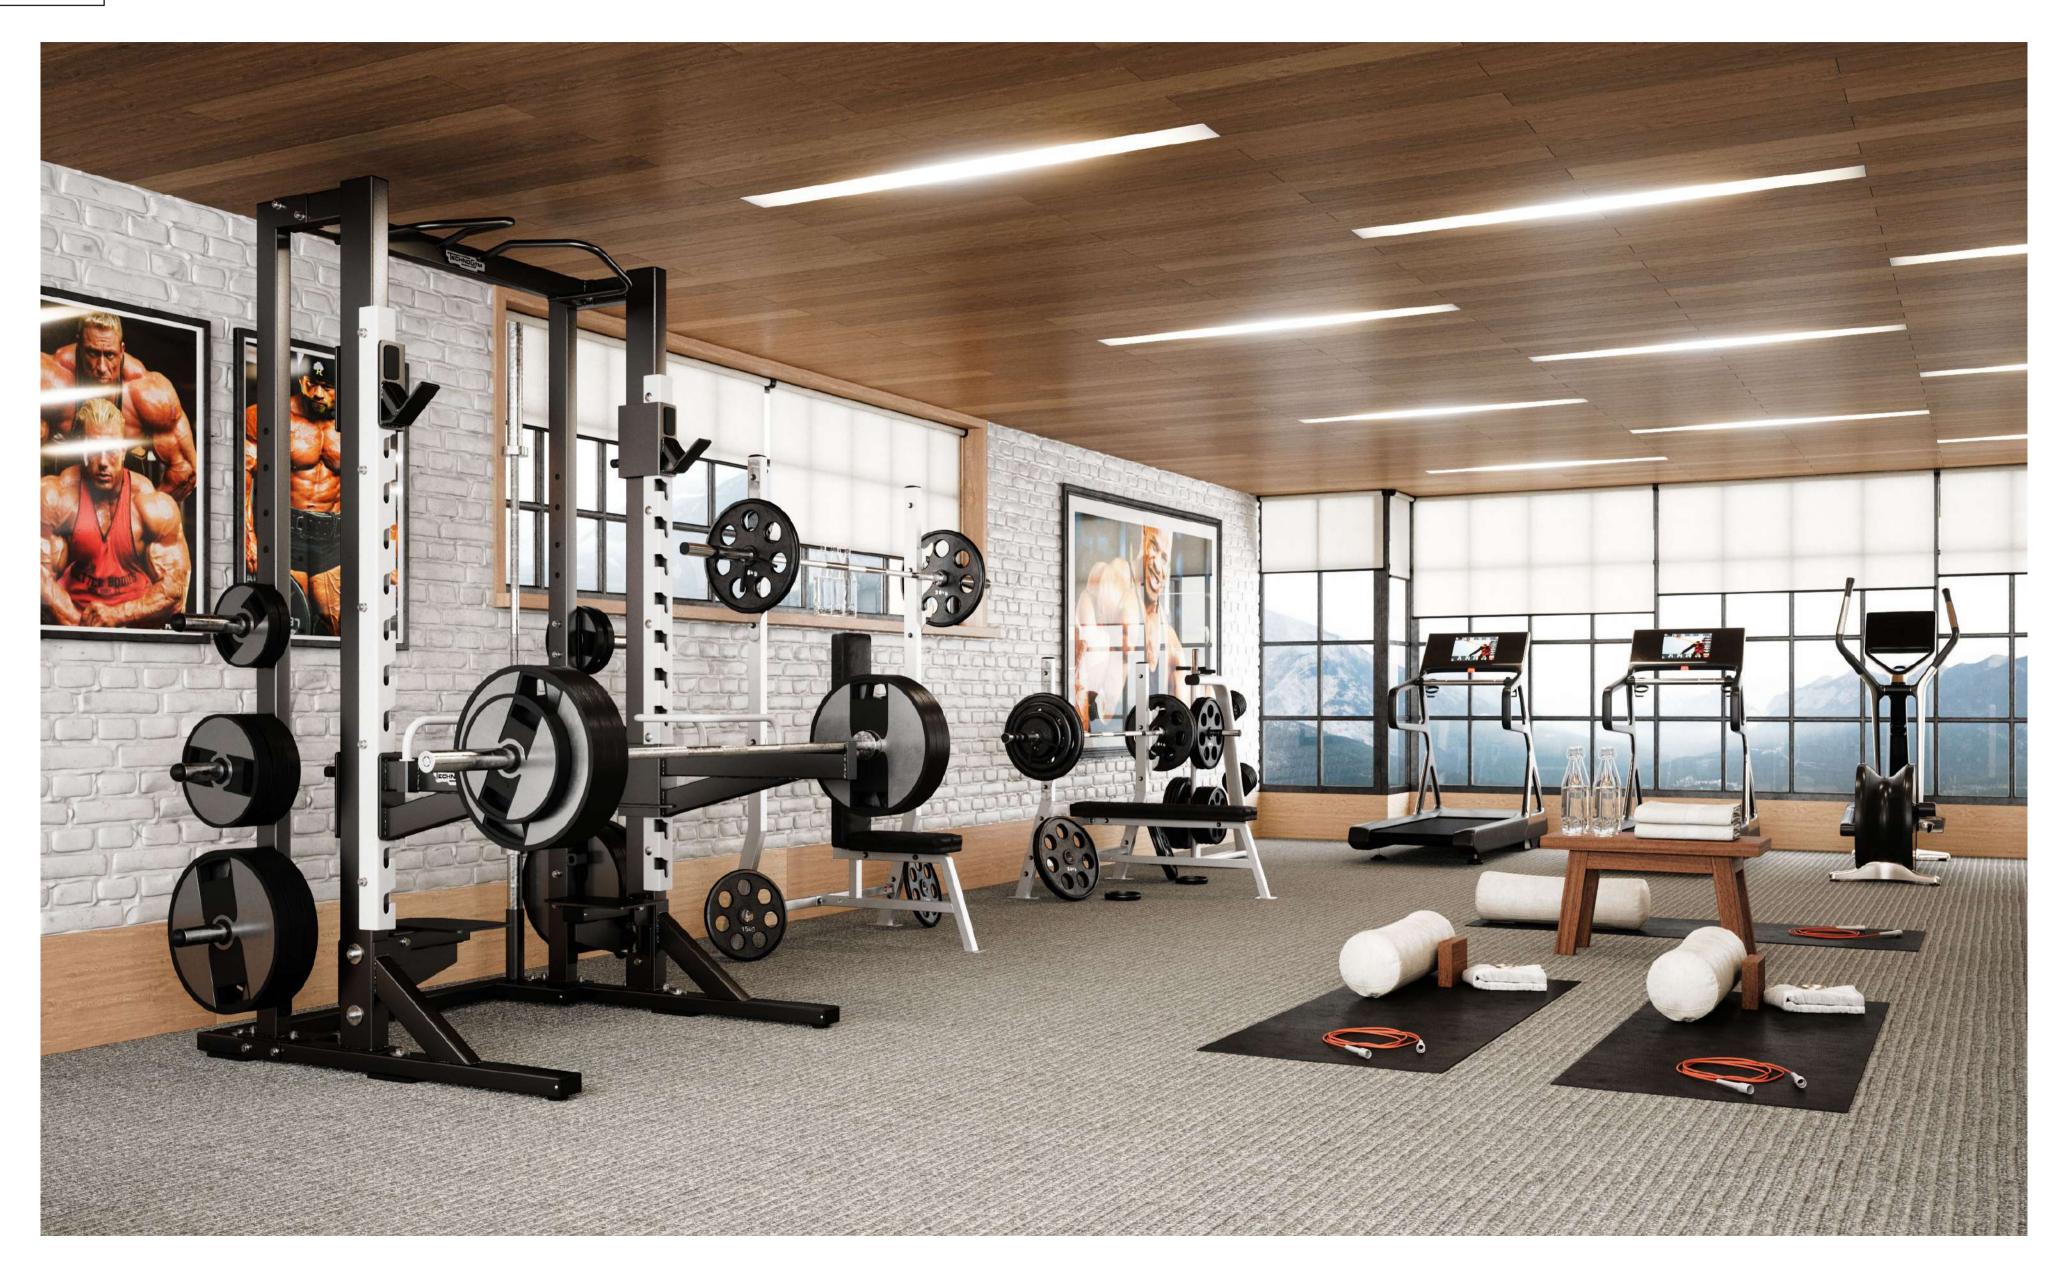

#### **AMENITIES**

Outdoor lavish green terraces
Secure floor-by-floor fob-controlled access
Fully loaded fitness and weight rooms to get your sweat on Indoor/outdoor yoga and stretching zones
Social lounge, with table games and cozy fireside seating
Breakout workspaces to get the job done