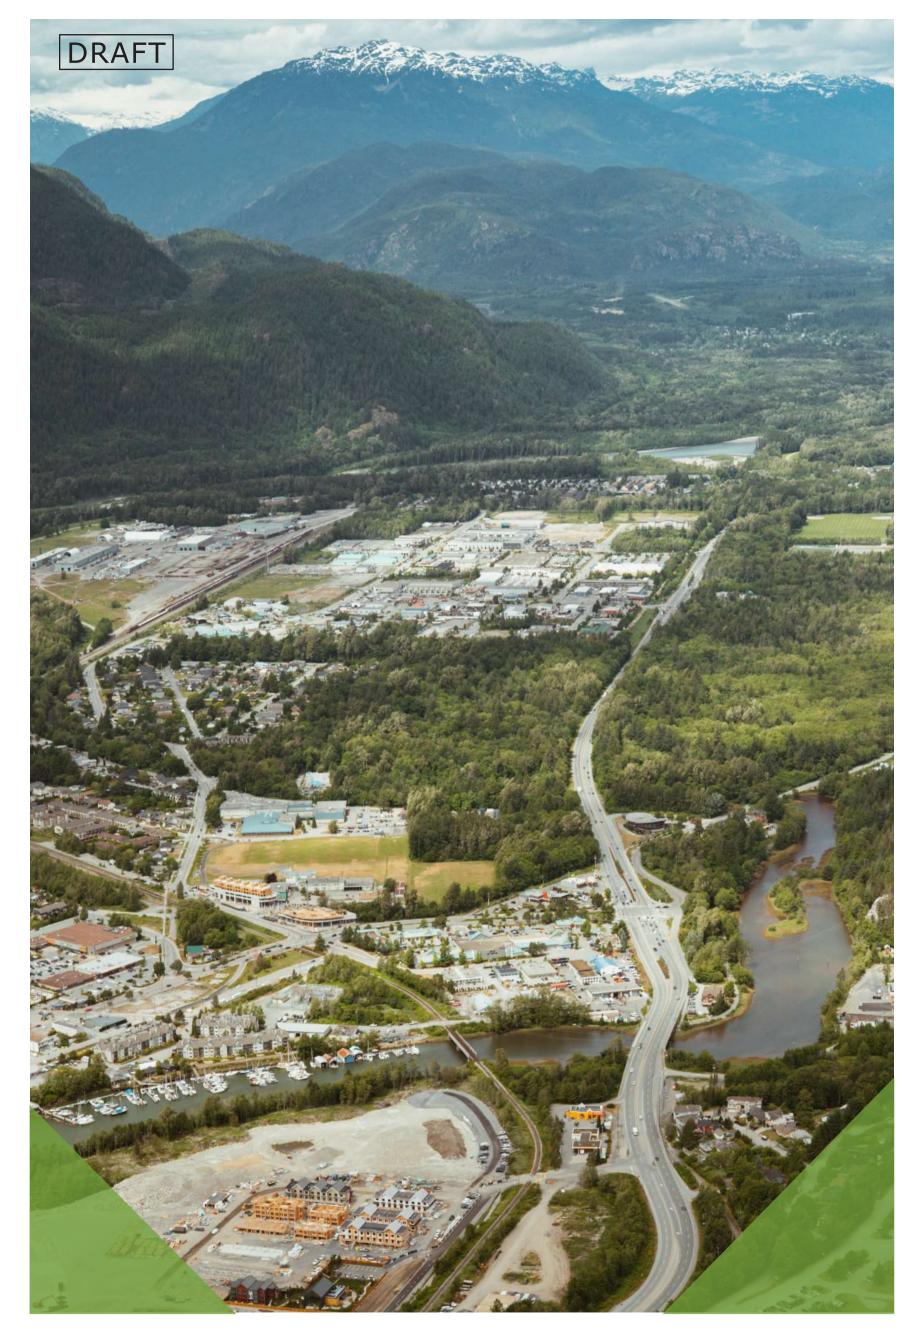

# DOWTOWN NEIGHBOURHOOD

The Aegean Homes is CENTRALLY LOCATED in Squamish Downtown, surrounded by city hall, library, schools, shoppings center and community park. Your life will be much easier because of the convenience of this location.

# DRAFT save on foods SHOPPERS Future Pedestrian Bridge Connect to the New Park