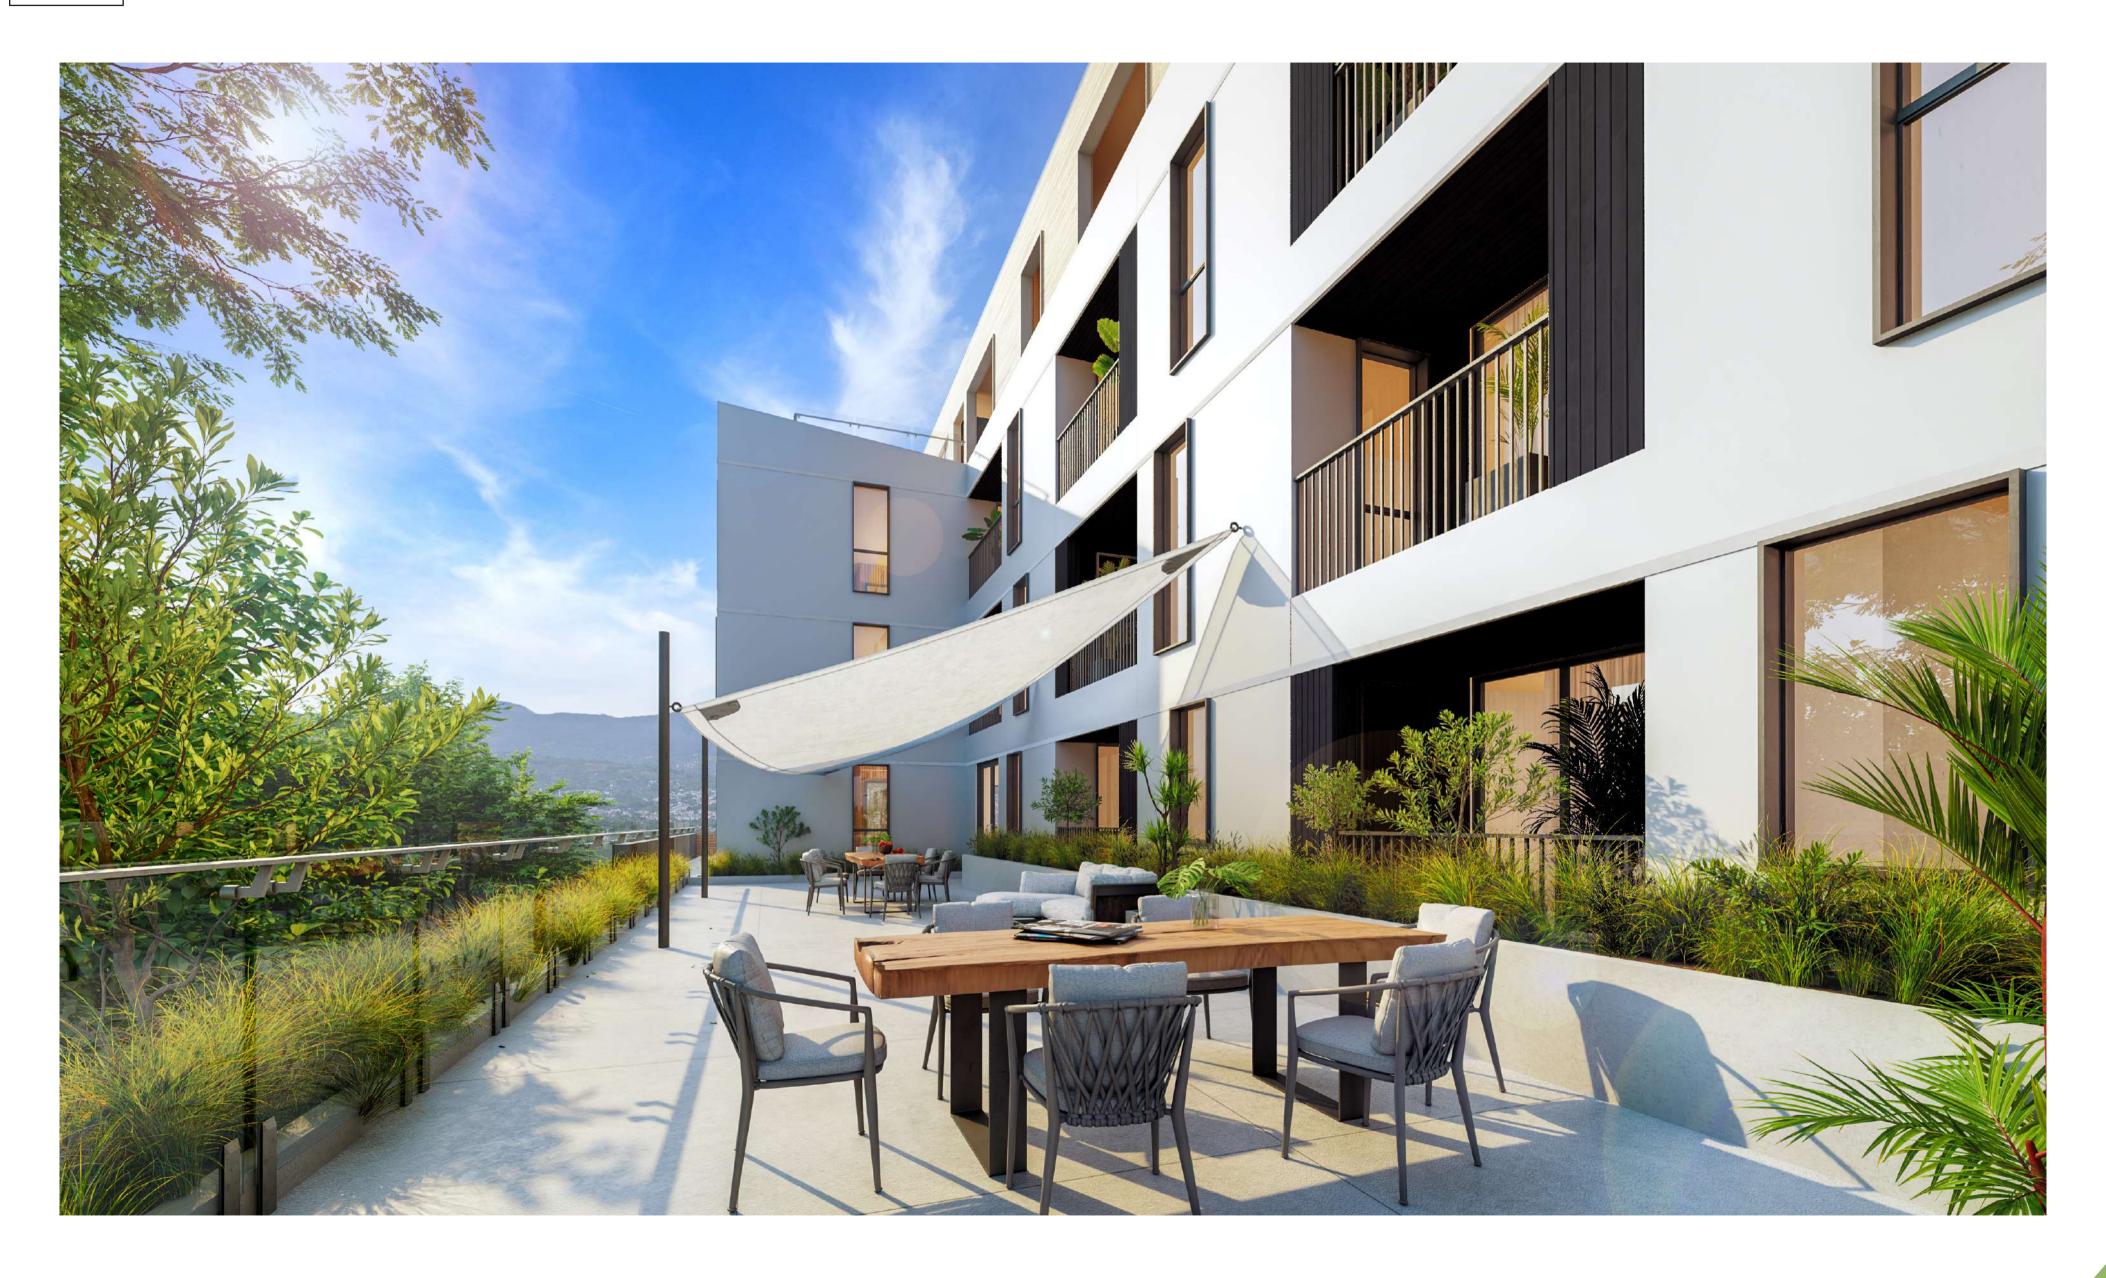

#### **AMENITIES**

Outdoor lavish green terraces
Secure floor-by-floor fob-controlled access
Fully loaded fitness and weight rooms to get your sweat on Indoor/outdoor yoga and stretching zones
Social lounge, with table games and cozy fireside seating
Breakout workspaces to get the job done

These immaculately landscaped and thoughtfully designed homes give you both privacy and unobstructed views to entertain friends on star-filled nights, enjoying the sunset at dinner, or simply savor a quiet morning with your coffee.