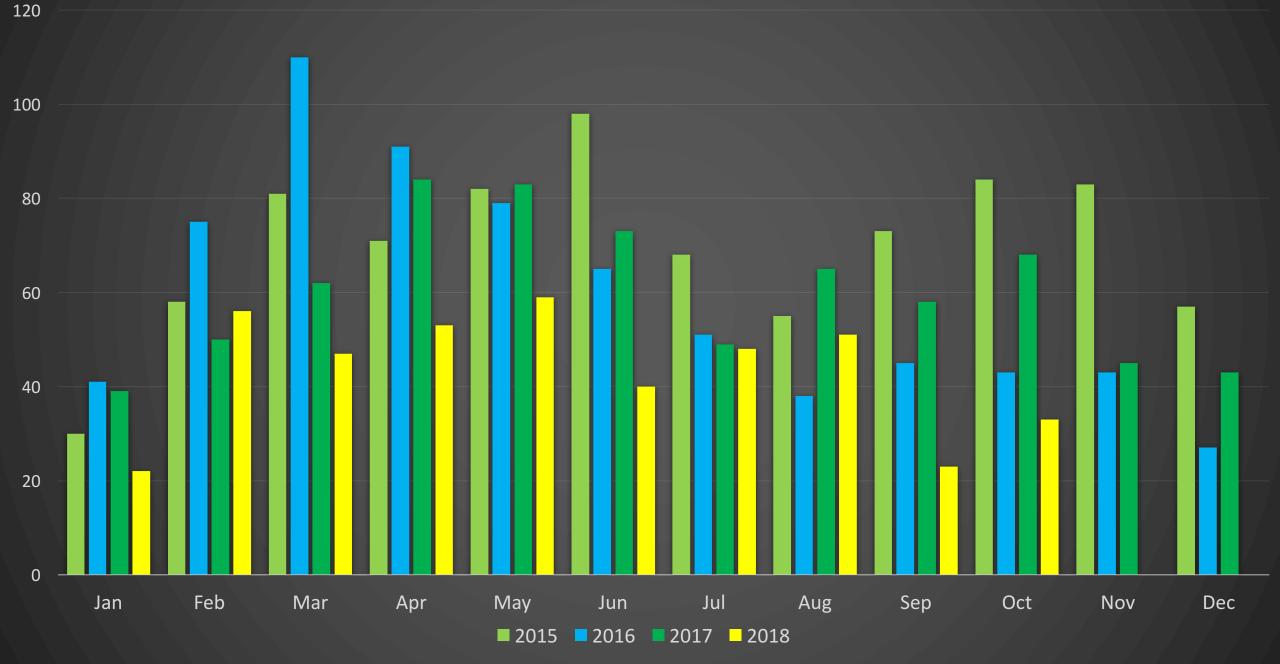

### Sales to Active Listings Speedometer - Squamish



### Monthly Sales \$ - Squamish



**2015 2016 2017 2018** 

### Monthly Sales # - Squamish



### Squamish Inventory



### **YTD Cumulative Sales - Squamish**



A Research Tool Provided by the Real Estate Board of Greater Vancouver

# Squamish October 2018



| Detached Properties      | October   |           |                    | September |           |                    |
|--------------------------|-----------|-----------|--------------------|-----------|-----------|--------------------|
| Activity Snapshot        | 2018      | 2017      | One-Year<br>Change | 2018      | 2017      | One-Year<br>Change |
| Total Active Listings    | 131       | 126       | + 4.0%             | 152       | 131       | + 16.0%            |
| Sales                    | 15        | 21        | - 28.6%            | 11        | 12        | - 8.3%             |
| Days on Market Average   | 61