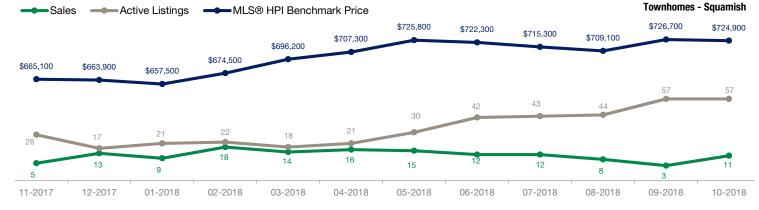

| Townhomes                | October September |           | September          |           |           |                    |
|--------------------------|-------------------|-----------|--------------------|-----------|-----------|--------------------|
| Activity Snapshot        | 2018              | 2017      | One-Year<br>Change | 2018      | 2017      | One-Year<br>Change |
| Total Active Listings    | 57                | 24        | + 137.5%           | 57        | 34        | + 67.6%            |
| Sales                    | 11                | 27        | - 59.3%            | 3         | 22        | - 86.4%            |
| Days on Market Average   | 55                | 36        | + 52.8%            | 71        | 24        | + 195.8%           |
| MLS® HPI Benchmark Price | \$724,900         | \$666,000 | + 8.8%             | \$726,700 | \$664,200 | + 9.4%             |