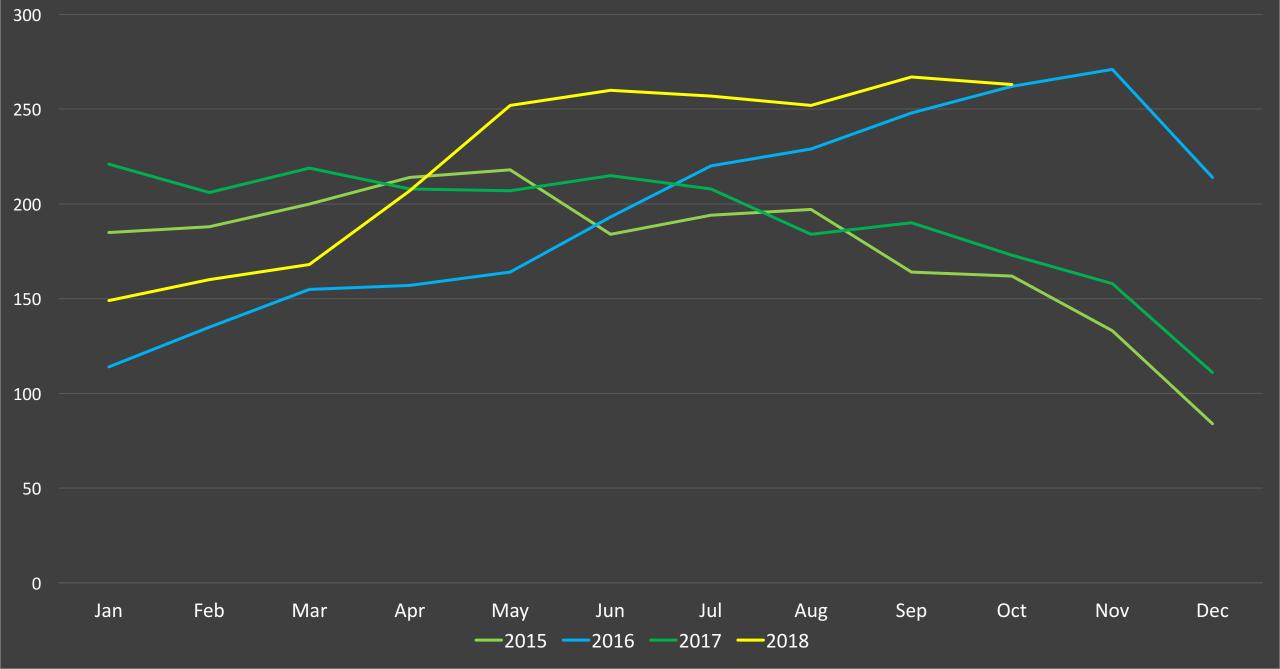

### Sales to Active Listings Speedometer - Squamish



### Monthly Sales \$ - Squamish



**2015 2016 2017 2018** 

### Monthly Sales # - Squamish



### Squamish Inventory



### **YTD Cumulative Sales - Squamish**



A Research Tool Provided by the Real Estate Board of Greater Vancouver

# Squamish October 2018



| Detached Properties      | October   |           |                    | September |           |                    |
|--------------------------|-----------|-----------|--------------------|-----------|-----------|--------------------|
| Activity Snapshot        | 2018      | 2017      | One-Year<br>Change | 2018      | 2017      | One-Year<br>Change |
| Total Active Listings    | 131       | 126       | + 4.0%             | 152       | 131       | + 16.0%            |
| Sales                    | 15        | 21        | - 28.6%            | 11        | 12        | - 8.3%             |
| Days on Market Average   | 61        | 52        | + 17.3%