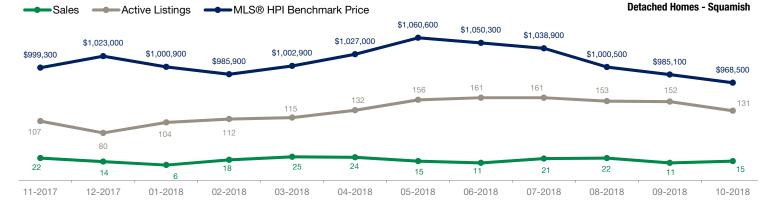

### Squamish Inventory

# Squamish October 2018

| Detached Properties      | October   |           |                    | September |           |                    |
|--------------------------|-----------|-----------|--------------------|-----------|-----------|--------------------|
| Activity Snapshot        | 2018      | 2017      | One-Year<br>Change | 2018      | 2017      | One-Year<br>Change |
| Total Active Listings    | 131       | 126       | + 4.0%             | 152       | 131       | + 16.0%            |
| Sales                    | 15        | 21        | - 28.6%            | 11        | 12        | - 8.3%             |
| Days on Market Average   | 61        | 52        | + 17.3%            | 68        | 83        | - 18.1%            |
| MLS® HPI Benchmark Price | \$968,500 | \$970,000 | - 0.2%             | \$985,100 | \$961,700 | + 2.4%             |

### **Detached Properties Report – October 2018**

| Price Range                 | Sales | Active<br>Listings | Avg Days<br>on Market |
|-----------------------------|-------|--------------------|-----------------------|
| \$99,999 and Below          | 0     | 1                  | 0                     |
| \$100,000 to \$199,999      | 1     | 3                  | 53                    |
| \$200,000 to \$399,999      | 1     | 4                  | 37                    |
| \$400,000 to \$899,999      | 8     | 14                 | 80                    |
| \$900,000 to \$1,499,999    | 5     | 59                 | 37                    |
| \$1,500,000 to \$1,999,999  | 0     | 37                 | 0                     |
| \$2,000,000 to \$2,999,999  | 0     | 10                 | 0                     |
| \$3,000,000 and \$3,999,999 | 0     | 2                  | 0                     |
| \$4,000,000 to \$4,999,999  | 0     | 0                  | 0                     |
| \$5,000,000 and Above       | 0     | 1                  | 0                     |
| TOTAL                       | 15    | 131                | 61                    |