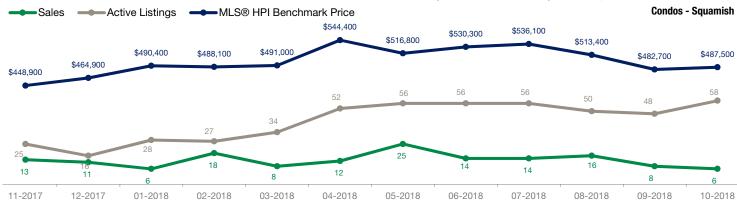

| Condos                   |           | October   |                    |           | September |                    |
|--------------------------|-----------|-----------|--------------------|-----------|-----------|--------------------|
| Activity Snapshot        | 2018      | 2017      | One-Year<br>Change | 2018      | 2017      | One-Year<br>Change |
| Total Active Listings    | 58        | 21        | + 176.2%           | 48        | 20        | + 140.0%           |
| Sales                    | 6         | 17        | - 64.7%            | 8         | 17        | - 52.9%            |
| Days on Market Average   | 88        | 32        | + 175.0%           | 61        | 38        | + 60.5%            |
| MLS® HPI Benchmark Price | \$487,500 | \$454,100 | + 7.4%             | \$482,700 | \$466,700 | + 3.4%             |