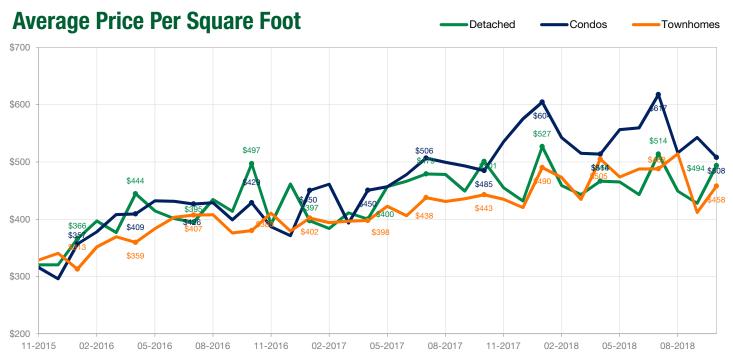

Note: \$0 means that there is no sales activity, not \$0 as an MLS® HPI Benchmark Price.

Note: \$0 means that there is no sales activity, not \$0 as an Average Price Per Square Foot.