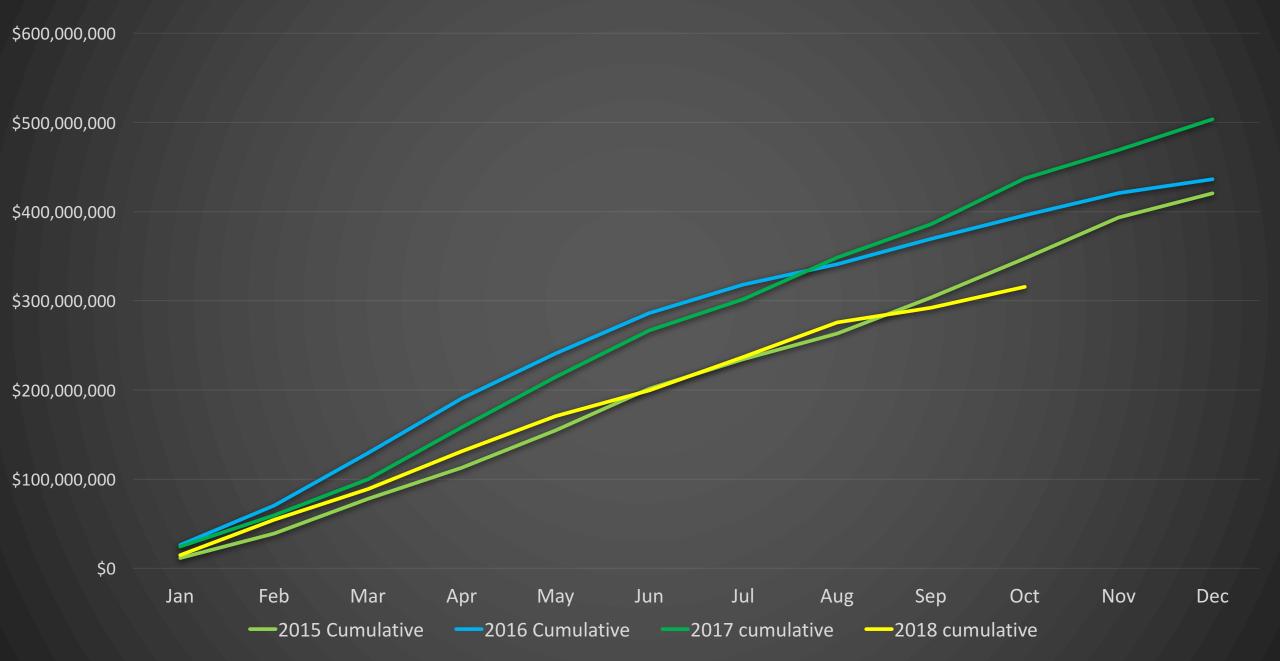

### **YTD Cumulative Sales - Squamish**

A Research Tool Provided by the Real Estate Board of Greater Vancouver