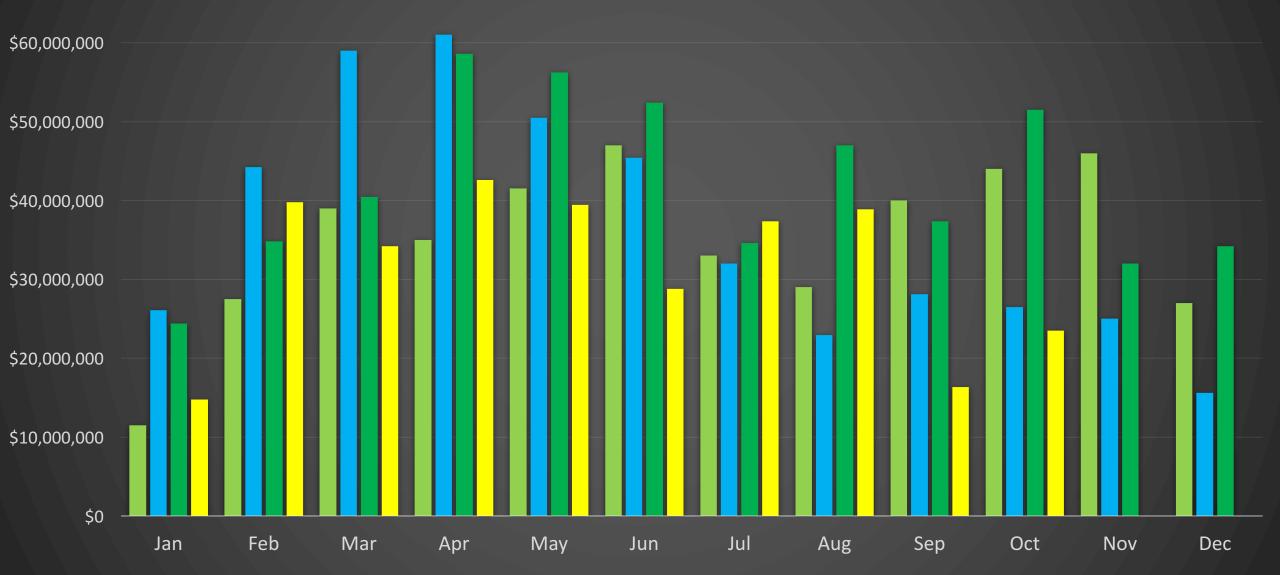

### Sales to Active Listings Speedometer - Squamish



### Monthly Sales \$ - Squamish



**2015 2016 2017 2018** 

### Monthly Sales # - Squamish



### Squamish Inventory



### **YTD Cumulative Sales - Squamish**



A Research Tool Provided by the Real Estate Board of Greater Vancouver

# Squamish October 2018



| Detached Properties      | October   |           |                    | September |           |                    |
|--------------------------|-----------|-----------|--------------------|-----------|-----------|--------------------|
| Activity Snapshot        | 2018      | 2017      | One-Year<br>Change | 2018      | 2017      | One-Year<br>Change |
| Total Active Listings    | 131       | 126       | + 4.0%             | 152       | 131       | + 16.0%            |
| Sales                    | 15        | 21        | - 28.6%            | 11        | 12