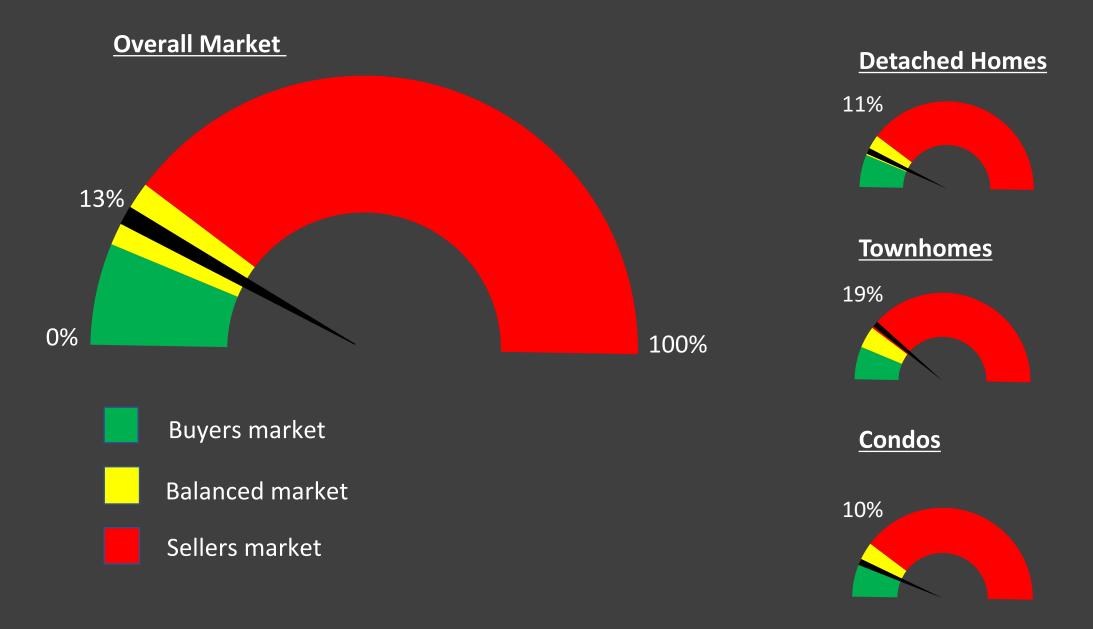

### Sales to Active Listings Speedometer - Squamish



### Monthly Sales \$ - Squamish



**2015 2016 2017 2018** 

### Monthly Sales # - Squamish



### Squamish Inventory



### **YTD Cumulative Sales - Squamish**



A Research Tool Provided by the Real Estate Board of Greater Vancouver

# Squamish October 2018



| Detached Properties      | October   |           |                    | September |           |                    |
|--------------------------|-----------|-----------|--------------------|-----------|-----------|--------------------|
| Activity Snapshot        | 2018      | 2017      | One-Year<br>Change | 2018      | 2017      | One-Year<br>Change |
| Total Active Listings    | 131       | 126       | + 4.0%             | 152       | 131       | + 16.0%            |
| Sales                    | 15        | 21        | - 28.6