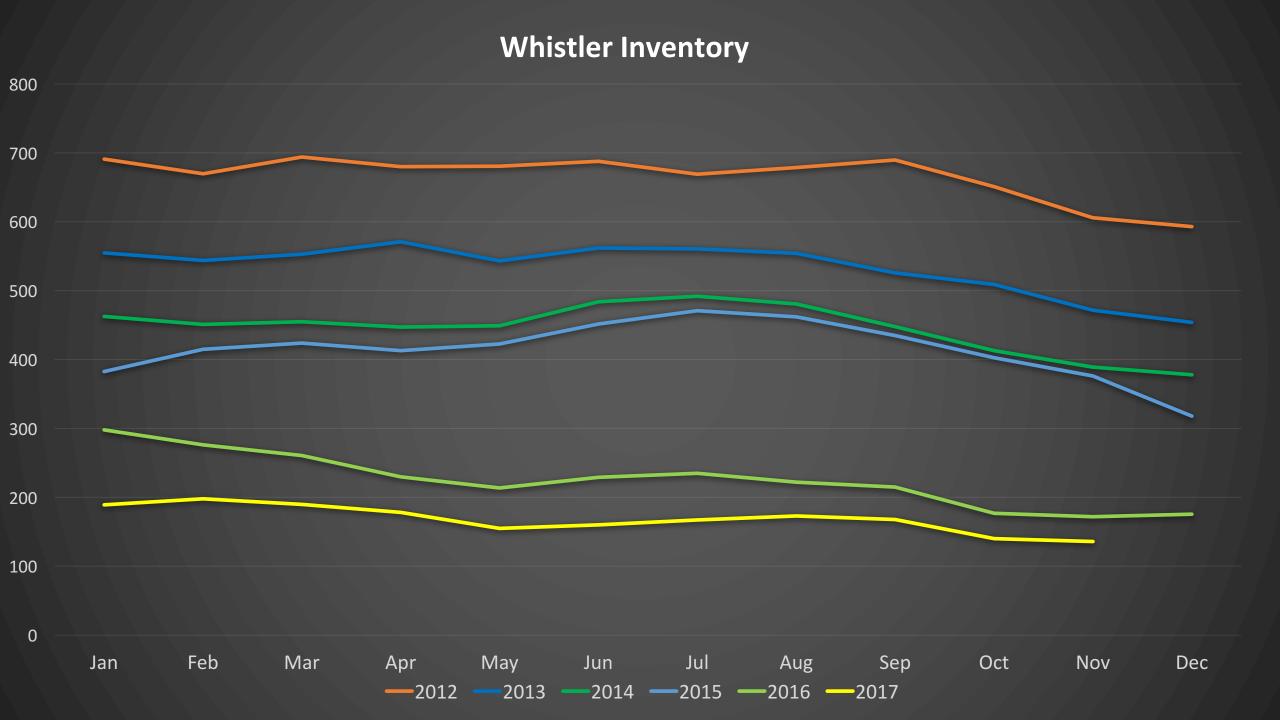

# Sales to Active Listings Speedometer - Whistler



# Monthly Sales \$ - Whistler











A Research Tool Provided by the Real Estate Board of Greater Vancouver

## Whistler

# REAL ESTATE BOARD OF GREATER VANCOUVER

#### **November 2017**

| Detached Properties      |             | November    |                    |             | October     |                    |  |  |
|--------------------------|-------------|-------------|--------------------|-------------|-------------|--------------------|--|--|
| Activity Snapshot        | 2017        | 2016        | One-Year<br>Change | 2017        | 2016        | One-Year<br>Change |  |  |
| Total Active Listings    | 47          | 59          | - 20.3%            | 54          | 64          | - 15.6%            |  |  |
| Sales                    | 10          | 9           | + 11.1%            | 11          | 11          | 0.0%