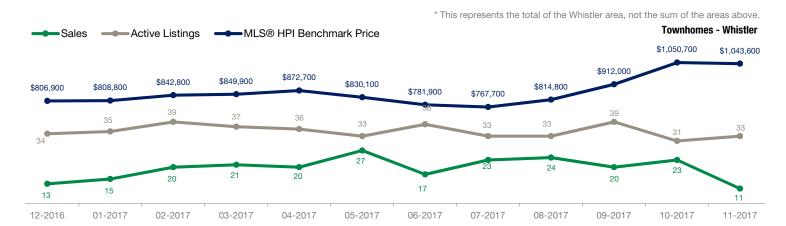

| Townhomes                |             | November  |                    |             | October   |                    |  |
|--------------------------|-------------|-----------|--------------------|-------------|-----------|--------------------|--|
| Activity Snapshot        | 2017        | 2016      | One-Year<br>Change | 2017        | 2016      | One-Year<br>Change |  |
| Total Active Listings    | 33          | 37        | - 10.8%            | 31          | 34        | - 8.8%             |  |
| Sales                    | 11          | 21        | - 47.6%            | 23          | 35        | - 34.3%            |  |
| Days on Market Average   | 31          | 22        | + 40.9%            | 30          | 40        | - 25.0%            |  |
| MLS® HPI Benchmark Price | \$1,043,600 | \$772,500 | + 35.1%            | \$1,050,700 | \$769,500 | + 36.5%            |  |