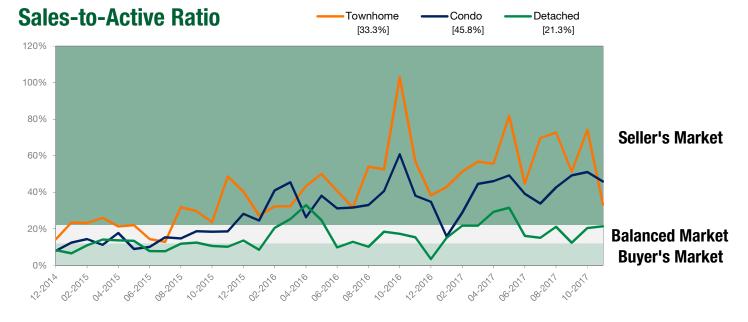

| October   |                    |  |
|--------------------------|-------------|-----------|--------------------|-------------|-----------|--------------------|--|
| Activity Snapshot        | 2017        | 2016      | One-Year<br>Change | 2017        | 2016      | One-Year<br>Change |  |
| Total Active Listings    | 33          | 37        | - 10.8%            | 31          | 34        | - 8.8%             |  |
| Sales                    | 11          | 21        | - 47.6%            | 23          | 35        | - 34.3%            |  |
| Days on Market Average   | 31          | 22        | + 40.9%            | 30          | 40        | - 25.0%            |  |
| MLS® HPI Benchmark Price | \$1,043,600 | \$772,500 | + 35.1%            | \$1,050,700 | \$769,500 | + 36.5%            |  |



A Research Tool Provided by the Real Estate Board of Greater Vancouver

# Whistler



## **Detached Properties Report – November 2017**

| Price Range                 | Sales | Active<br>Listings | Avg Days<br>on Market |
|-----------------------------|-------|--------------------|-----------------------|
| \$99,999 and Below          | 0     | 0                  | 0                     |
| \$100,000 to \$199,999      | 0     | 0                  | 0                     |
| \$200,000 to \$399,999      | 0     | 0                  | 0                     |
| \$400,000 to \$899,999      | 0     | 0                  | 0                     |
| \$900,000 to \$1,499,999    | 3     | 1                  | 115                   |
| \$1,500,000 to \$1,999,999  | 1     | 4                  | 11