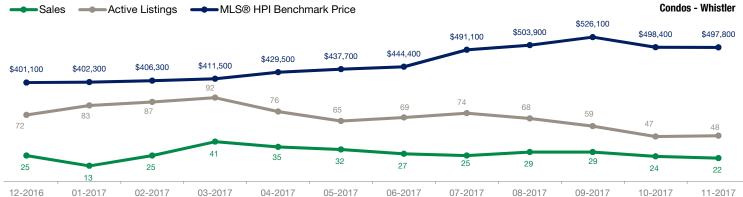

| Condos                   |           | November  |                    |           | October   |                    |  |  |
|--------------------------|-----------|-----------|--------------------|-----------|-----------|--------------------|--|--|
| Activity Snapshot        | 2017      | 2016      | One-Year<br>Change | 2017      | 2016      | One-Year<br>Change |  |  |
| Total Active Listings    | 48        | 84        | - 42.9%            | 47        | 79        | - 40.5%            |  |  |
| Sales                    | 22        | 32        | - 31.3%            | 24        | 48        | - 50.0%            |  |  |
| Days on Market Average   | 24        | 61        | - 60.7%            | 40        | 60        | - 33.3%            |  |  |
| MLS® HPI Benchmark Price | \$497,800 | \$383,100 | + 29.9%            | \$498,400 | \$368,800 | + 35.1%            |  |  |