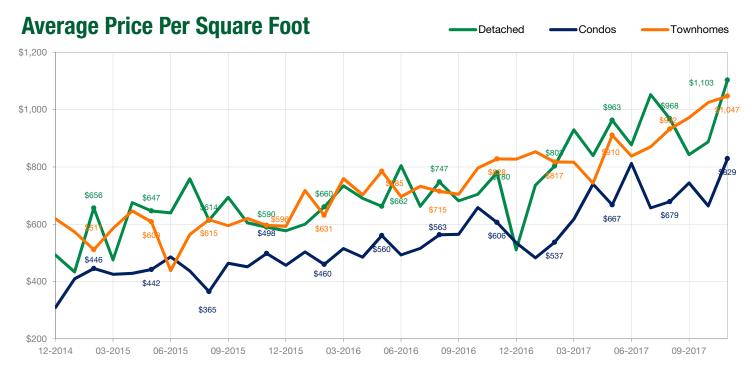

|
| Whistler Cay Estates   | 0     | 1                  | \$0                |                    |
| Whistler Cay Heights   | 0     | 3                  | \$0                |                    |
| Whistler Creek         | 0     | 2                  | \$0                |                    |
| Whistler Village       | 4     | 10                 | \$0                |                    |
| White Gold             | 0     | 0                  | \$0                |                    |
| TOTAL*                 | 11    | 33                 | \$1,043,600        | + 35.1%            |



A Research Tool Provided by the Real Estate Board of Greater Vancouver

### Whistler



#### **November 2017**



Note: \$0 means that there is no sales activity, not \$0 as an MLS® HPI Benchmark Price.



Note: \$0 means that there is no sales activity, not \$0 as an Average Price Per Square Foot.