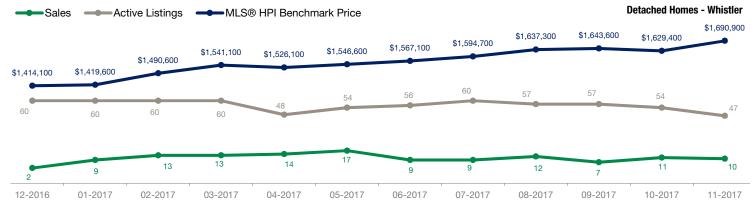

#### **November 2017**

| Detached Properties      |             | November    |                    |             | October     |                    |  |  |
|--------------------------|-------------|-------------|--------------------|-------------|-------------|--------------------|--|--|
| Activity Snapshot        | 2017        | 2016        | One-Year<br>Change | 2017        | 2016        | One-Year<br>Change |  |  |
| Total Active Listings    | 47          | 59          | - 20.3%            | 54          | 64          | - 15.6%            |  |  |
| Sales                    | 10          | 9           | + 11.1%            | 11          | 11          | 0.0%               |  |  |
| Days on Market Average   | 92          | 180         | - 48.9%            | 34          | 80          | - 57.5%            |  |  |
| MLS® HPI Benchmark Price | \$1,690,900 | \$1,397,500 | + 21.0%            | \$1,629,400 | \$1,410,100 | + 15.6%            |  |  |

# Whistler

## **Detached Properties Report – November 2017**

| Price Range                 | Sales | Active<br>Listings | Avg Days<br>on Market |
|-----------------------------|-------|--------------------|-----------------------|
| \$99,999 and Below          | 0     | 0                  | 0                     |
| \$100,000 to \$199,999      | 0     | 0                  | 0                     |
| \$200,000 to \$399,999      | 0     | 0                  | 0                     |
| \$400,000 to \$899,999      | 0     | 0                  | 0                     |
| \$900,000 to \$1,499,999    | 3     | 1                  | 115                   |
| \$1,500,000 to \$1,999,999  | 1     | 4                  | 11                    |
| \$2,000,000 to \$2,999,999  | 2     | 13                 | 47                    |
| \$3,000,000 and \$3,999,999 | 3     | 10                 | 105                   |
| \$4,000,000 to \$4,999,999  | 0     | 6                  | 0                     |
| \$5,000,000 and Above       | 1     | 13                 | 155                   |
| TOTAL                       | 10    | 47                 | 92                    |