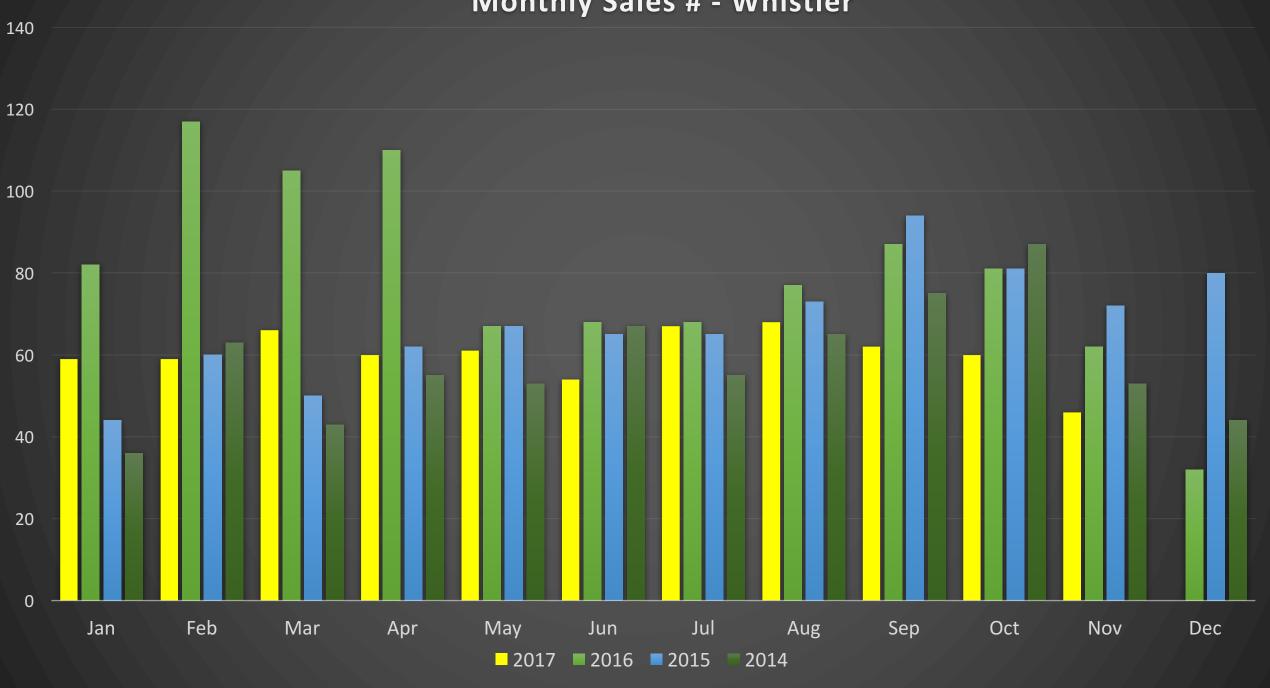

# Sales to Active Listings Speedometer - Whistler



# Monthly Sales \$ - Whistler











A Research Tool Provided by the Real Estate Board of Greater Vancouver

## Whistler

# REAL ESTATE BOARD OF GREATER VANCOUVER

#### **November 2017**

| Detached Properties      |             | November    |                    |             | October     |                    |  |  |
|--------------------------|-------------|-------------|--------------------|-------------|-------------|--------------------|--|--|
| Activity Snapshot        | 2017        | 2016        | One-Year<br>Change | 2017        | 2016        | One-Year<br>Change |  |  |
| Total Active Listings    | 47          | 59          | - 20.3%            | 54          | 64          | - 15.6%            |  |  |
| Sales                    | 10          | 9           | + 11.1%            | 11          | 11          | 0.0%