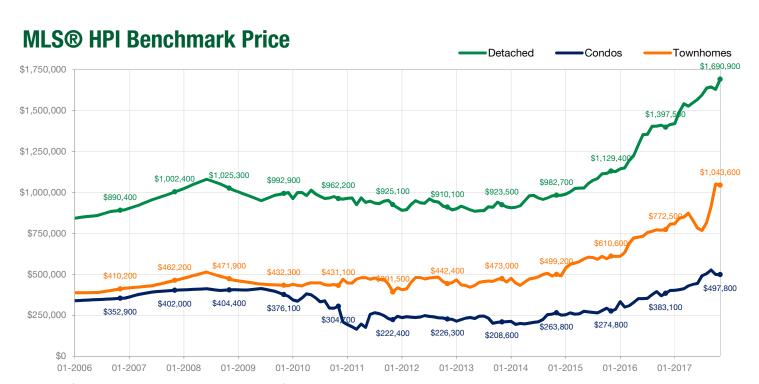

#### **November 2017**

| Detached Properties      |             | November    |                    |             | October     |                    |  |  |
|--------------------------|-------------|-------------|--------------------|-------------|-------------|--------------------|--|--|
| Activity Snapshot        | 2017        | 2016        | One-Year<br>Change | 2017        | 2016        | One-Year<br>Change |  |  |
| Total Active Listings    | 47          | 59          | - 20.3%            | 54          | 64          | - 15.6%            |  |  |
| Sales                    | 10          | 9           | + 11.1%            | 11          | 11          | 0.0%               |  |  |
| Days on Market Average   | 92          | 180         | - 48.9%            | 34          | 80          | - 57.5%            |  |  |
| MLS® HPI Benchmark Price | \$1,690,900 | \$1,397,500 | + 21.0%            | \$1,629,400 | \$1,410,100 | + 15.6%            |  |  |

| Condos                   |           | November  |                    |           | October   |                    |  |  |
|--------------------------|-----------|-----------|--------------------|-----------|-----------|--------------------|--|--|
| Activity Snapshot        | 2017      | 2016      | One-Year<br>Change | 2017      | 2016      | One-Year<br>Change |  |  |
| Total Active Listings    | 48        | 84        | - 42.9%            | 47        | 79        | - 40.5%            |  |  |
| Sales                    | 22        | 32        | - 31.3%            | 24        | 48        | - 50.0%            |  |  |
| Days on Market Average   | 24        | 61        | - 60.7%            | 40        | 60        | - 33.3%            |  |  |
| MLS® HPI Benchmark Price | \$497,800 | \$383,100 | + 29.9%            | \$498,400 | \$368,800 | + 35.1%            |  |  |

| Townhomes                |             | November  |                    |             | October   |                    |  |
|--------------------------|-------------|-----------|--------------------|-------------|-----------|--------------------|--|
| Activity Snapshot        | 2017        | 2016      | One-Year<br>Change | 2017        | 2016      | One-Year<br>Change |  |
| Total Active Listings    | 33          | 37        | - 10.8%            | 31          | 34        | - 8.8%             |  |
| Sales                    | 11          | 21        | - 47.6%            | 23          | 35        | - 34.3%            |  |
| Days on Market Average   | 31          | 22        | + 40.9%            | 30          | 40        | - 25.0%            |  |
| MLS® HPI Benchmark Price | \$1,043,600 | \$772,500 | + 35.1%            | \$1,050,700 | \$769,500 | + 36.5%            |  |