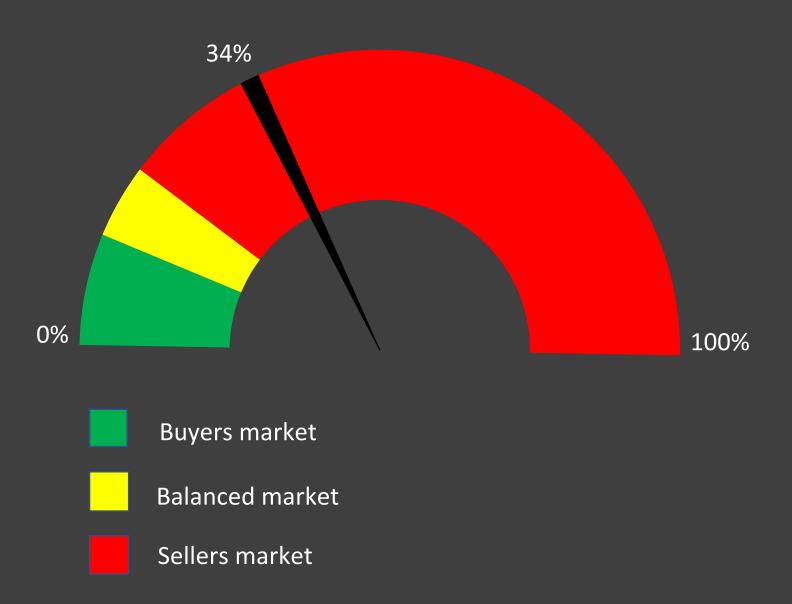

# Sales to Active Listings Speedometer - Whistler



# Monthly Sales \$ - Whistler











A Research Tool Provided by the Real Estate Board of Greater Vancouver

## Whistler

# REAL ESTATE BOARD OF GREATER VANCOUVER

#### **November 2017**

| Detached Properties      |             | November    |                    |             | October     |                    |  |  |
|--------------------------|-------------|-------------|--------------------|-------------|-------------|--------------------|--|--|
| Activity Snapshot        | 2017        | 2016        | One-Year<br>Change | 2017        | 2016        | One-Year<br>Change |  |  |
| Total Active Listings    | 47          | 59          | - 20.3%            | 54          | 64          | - 15.6%            |  |  |
| Sales                    | 10          | 9           | + 11.1%